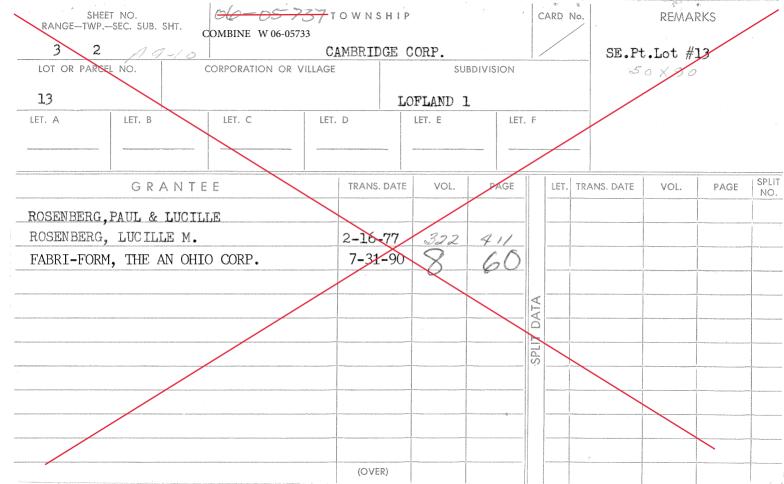

| SHEET NO.<br>RANGE-TWPSEC. SUB. SHT. |        |        | 06- 05733 TOWNSHIP                               |             |              |          | 15 N 3RD            | ST &   | ard n<br>Le <b>.a</b> VI | E CER                  | REMARKS PG57                              |              |  |  |
|--------------------------------------|--------|--------|--------------------------------------------------|-------------|--------------|----------|---------------------|--------|--------------------------|------------------------|-------------------------------------------|--------------|--|--|
| <u>3 2 14 4-13  </u>                 |        |        | CAMDRIDGE CORP.                                  |             |              |          | 35 STEUBENVILLE AVE |        |                          |                        | SH.Pt.Lot #13                             |              |  |  |
| LOT OR PARCEL NO. CORPORATION OR V   |        |        |                                                  | VILLAGE     | ILLAGE       |          | SUBDIVISION         |        |                          |                        | <u>⊰ ∼ × ≤ ⊘</u><br>EPT LOT 13 (50 X 152) |              |  |  |
| ерт 13                               |        |        | •                                                | LC          | LOFLAND 1    |          |                     |        |                          | LI I LOI 13 (30 X 132) |                                           |              |  |  |
| LET. A                               |        |        | LET. C LE                                        |             | 1            | LET. E   | 1                   | LET. F |                          |                        |                                           |              |  |  |
|                                      |        |        |                                                  |             |              |          |                     |        | www.mm                   |                        |                                           |              |  |  |
|                                      |        |        |                                                  |             |              | <u> </u> |                     | 1      | BASELINE 2018            |                        |                                           |              |  |  |
| GRANTEE                              |        |        |                                                  | TRANS. DATE | VOL.         | PAG      | E                   | LET.   | TRANS. DATE              | VOL.                   | PAGE                                      | SPLIT<br>NO. |  |  |
| ROSENBERG,                           | PAUL & | LUCILI | Æ                                                |             |              |          |                     |        |                          |                        |                                           |              |  |  |
| ROSENBERG, LUCILLE M.                |        |        |                                                  | 2-16-77     | 322          | 411      |                     |        |                          |                        |                                           |              |  |  |
| FABRI-FORM, THE AN OHIO CORP.        |        |        |                                                  |             | 7-31-90      | 8        | 60                  |        |                          |                        |                                           |              |  |  |
| AC1 PARTNERS LLC                     |        |        |                                                  |             | 8-9-2018     | 558      | 1376                | ATA    |                          |                        |                                           |              |  |  |
| CZ CO                                |        |        |                                                  | 10-29-2018  | 559          |          |                     |        |                          |                        |                                           |              |  |  |
|                                      |        |        | 1                                                |             |              |          |                     | PLIT D |                          |                        |                                           |              |  |  |
|                                      |        |        | ¢                                                |             |              |          |                     | SPL    |                          |                        |                                           |              |  |  |
| -<br>-                               |        |        | •                                                |             |              |          |                     |        |                          |                        |                                           |              |  |  |
|                                      |        |        |                                                  |             | A            |          |                     |        |                          | •                      |                                           |              |  |  |
|                                      |        |        |                                                  |             |              |          |                     |        |                          |                        |                                           |              |  |  |
|                                      | ****** |        | ananan ar an |             |              |          |                     |        |                          |                        |                                           |              |  |  |
|                                      |        |        |                                                  | SEE A'      | TTACHED CARI | DS       |                     |        |                          |                        |                                           |              |  |  |