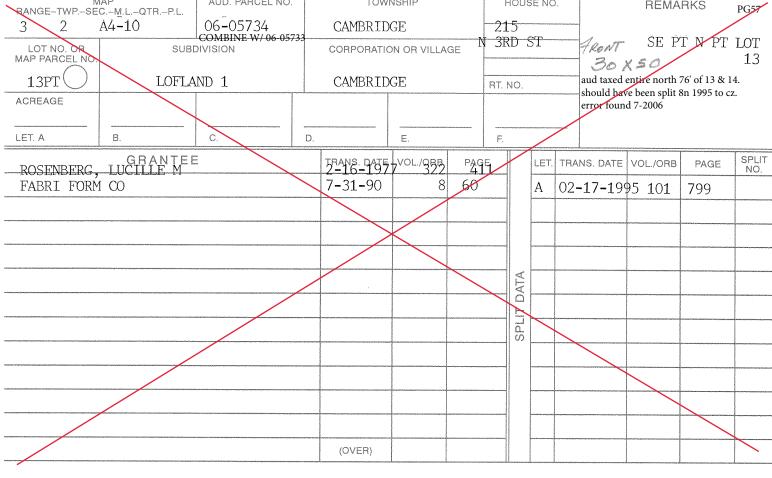

| SHEET NO.<br>RANGE-TWPSEC. SUB. SHT. |        |        | 06- 05733 TOWNSHIP                               |             |              |          | 15 N 3RD            | ST &   | ard n<br>Le <b>.a</b> VI | E CER                  | REMARKS PG57                              |              |  |  |
|--------------------------------------|--------|--------|--------------------------------------------------|-------------|--------------|----------|---------------------|--------|--------------------------|------------------------|-------------------------------------------|--------------|--|--|
| <u>3 2 14 4-13  </u>                 |        |        | CAMDRIDGE CORP.                                  |             |              |          | 35 STEUBENVILLE AVE |        |                          |                        | SH.Pt.Lot #13                             |              |  |  |
| LOT OR PARCEL NO. CORPORATION OR V   |        |        |                                                  | VILLAGE     | ILLAGE       |          | SUBDIVISION         |        |                          |                        | <u>⊰ ∼ × ≤ ⊘</u><br>EPT LOT 13 (50 X 152) |              |  |  |
| ерт 13                               |        |        | •                                                | LC          | LOFLAND 1    |          |                     |        |                          | LI I LOI 13 (30 X 132) |                                           |              |  |  |
| LET. A                               |        |        | LET. C LE                                        |             | 1            | LET. E   | 1                   | LET. F |                          |                        |                                           |              |  |  |
|                                      |        |        |                                                  |             |              |          |                     |        | www.mm                   |                        |                                           |              |  |  |
|                                      |        |        |                                                  |             |              | <u> </u> |                     | 1      | BASELINE 2018            |                        |                                           |              |  |  |
| GRANTEE                              |        |        |                                                  | TRANS. DATE | VOL.         | PAG      | E                   | LET.   | TRANS. DATE              | VOL.                   | PAGE                                      | SPLIT<br>NO. |  |  |
| ROSENBERG,                           | PAUL & | LUCILI | Æ                                                |             |              |          |                     |        |                          |                        |                                           |              |  |  |
| ROSENBERG, LUCILLE M.                |        |        |                                                  | 2-16-77     | 322          | 411      |                     |        |                          |                        |                                           |              |  |  |
| FABRI-FORM, THE AN OHIO CORP.        |        |        |                                                  |             | 7-31-90      | 8        | 60                  |        |                          |                        |                                           |              |  |  |
| AC1 PARTNERS LLC                     |        |        |                                                  |             | 8-9-2018     | 558      | 1376                | ATA    |                          |                        |                                           |              |  |  |
| CZ CO                                |        |        |                                                  | 10-29-2018  | 559          |          |                     |        |                          |                        |                                           |              |  |  |
|                                      |        |        | 1                                                |             |              |          |                     | PLIT D |                          |                        |                                           |              |  |  |
|                                      |        |        | ¢                                                |             |              |          |                     | SPL    |                          |                        |                                           |              |  |  |
| -<br>-                               |        |        | •                                                |             |              |          |                     |        |                          |                        |                                           |              |  |  |
|                                      |        |        |                                                  |             | A            |          |                     |        |                          | •                      |                                           |              |  |  |
|                                      |        |        |                                                  |             |              |          |                     |        |                          |                        |                                           |              |  |  |
|                                      | ****** |        | ananan ar an |             |              |          |                     |        |                          |                        |                                           |              |  |  |
|                                      |        |        |                                                  | SEE A'      | TTACHED CARI | DS       |                     |        |                          |                        |                                           |              |  |  |