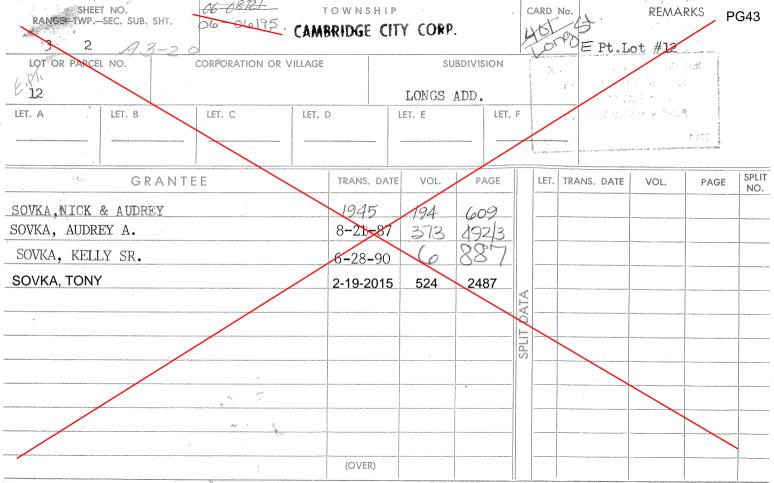

| SHEET NO.<br>RANGE-TWP,-SEC. SUB. SHT.<br>3 2 A3-2<br>LOT OR PARCEL NO.<br>12<br>LET. A LET. B |      | CORPORATION OR VILLAGE<br>2-19-2015<br>LONGS ADD. |         |                                       |                                                                                                                 | 695.806-0                                                                                                       | A<br>0614 | M.   | St.         | REMARKS<br>ALL<br>Lot #12                |      | PG43           |
|------------------------------------------------------------------------------------------------|------|---------------------------------------------------|---------|---------------------------------------|-----------------------------------------------------------------------------------------------------------------|-----------------------------------------------------------------------------------------------------------------|-----------|------|-------------|------------------------------------------|------|----------------|
|                                                                                                |      | 0<br>                                             |         | -CP/CP/CP/CP-VIII/MARK/CP/VIII/AAAAAA | 1000 mart - 2000 mart - 200 | anatorongi a | a         |      | Anced is    | e en |      | , nunteralitie |
|                                                                                                | GRAN | TEE                                               |         | TRANS. DA                             | TE VOL.                                                                                                         | PAGE                                                                                                            |           | LET. | TRANS. DATE | VOL.                                     | PAGE | SPLIT<br>NO.   |
| SOVKA,NICK & AUDREY                                                                            |      |                                                   | 2-20-67 |                                       | 745                                                                                                             |                                                                                                                 |           |      |             |                                          |      |                |
| SOVKA, AUDREY<br>SOVKA, KELLY SR.                                                              |      |                                                   |         | 8-21-8<br>6-28-90                     | 10                                                                                                              | 887                                                                                                             |           |      |             |                                          |      |                |
| SOVKA, TONY                                                                                    |      |                                                   |         | 2-19-201                              | 1                                                                                                               | 2487                                                                                                            | ATA       |      |             |                                          |      |                |
| -                                                                                              |      |                                                   |         |                                       |                                                                                                                 |                                                                                                                 | D<br>L    | i    |             |                                          |      |                |
|                                                                                                |      |                                                   |         |                                       |                                                                                                                 |                                                                                                                 | SPL       |      |             |                                          |      |                |
|                                                                                                |      |                                                   |         |                                       |                                                                                                                 |                                                                                                                 |           |      |             |                                          |      |                |
|                                                                                                |      |                                                   |         |                                       |                                                                                                                 |                                                                                                                 | 1         |      |             | P                                        |      |                |
|                                                                                                |      |                                                   | SEE     | атфасн                                | ED CARD                                                                                                         |                                                                                                                 |           |      |             |                                          |      |                |