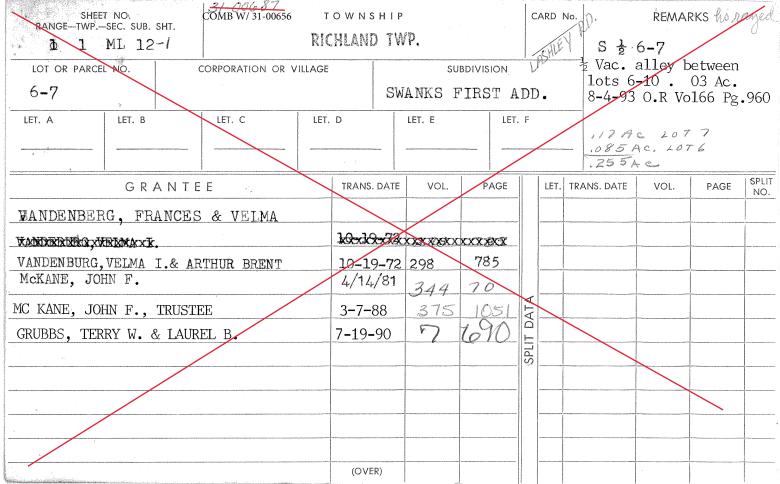

| SHEET NO.<br>RANGE-TWPSEC. SUB. SHT.<br>1 1 ML 12-1 |        | 31- 00656 | 31- 00656 TOWNSHIP<br>RICHLAND TWP. |                              |         |      |         | ARD I | * 1         | Lots 6                                                                       |        |              |  |
|-----------------------------------------------------|--------|-----------|-------------------------------------|------------------------------|---------|------|---------|-------|-------------|------------------------------------------------------------------------------|--------|--------------|--|
| LOT OR PARCEL NO. CORPORATION OR VILLAG             |        |           | /ILLAGE                             |                              |         |      |         |       |             | $^{-}$ S <sup>1</sup> / <sub>2</sub> vac alleys between ots 4,5,6,7 .012 Ac. |        |              |  |
| ALL 6-7                                             |        |           |                                     | SWANKS FIRST                 |         |      |         | • 6   | 5-14-94     | O.R. V                                                                       | 86-462 |              |  |
| LET. A                                              | LET. B | LET. C    | LET.                                | D                            | LET. E  |      |         |       |             | & N1/2 VAC ALLEY BETWEEN<br>LOTS6,7,8,9,10 OR66-960<br>8-4-1993              |        |              |  |
|                                                     |        |           | 1                                   |                              |         |      | SPILKER |       |             |                                                                              |        |              |  |
| GRANTEE                                             |        |           |                                     | TRANS. DATE                  | VOL.    | PAGE |         | LET.  | TRANS. DATE | VOL.                                                                         | PAGE   | SPLIT<br>NO. |  |
| BOURNE, THERON & AGNES F.                           |        |           |                                     | 12-15-66                     |         |      |         |       |             |                                                                              |        |              |  |
| BOURNE, THERON K.                                   |        |           |                                     | 3/5/81                       | 343 571 |      |         |       |             |                                                                              |        |              |  |
| McKANE JOHN F.                                      |        |           |                                     | 0/9/81                       | 346     | 129  | -       |       |             |                                                                              |        |              |  |
| MC KANE, JOHN F., TRUSTEE                           |        |           |                                     | 3 <b>-</b> 7 <del>/</del> 88 | 375     | 1053 |         |       |             |                                                                              |        |              |  |
| GRUBBS, TERRY W. & LAUREL B.                        |        |           |                                     | 7-19-90                      | 61117   | 690  | ATA     |       |             |                                                                              |        |              |  |
| KAZMIRSKI, MICHAEL J & LISA A                       |        |           |                                     | 10-26-2018                   | 559     | 3385 | PLIT D  | 1     |             |                                                                              |        |              |  |
|                                                     |        |           |                                     |                              |         |      | SPL     |       |             |                                                                              |        | _            |  |
|                                                     | 4      |           |                                     | κ.                           |         |      |         |       |             |                                                                              |        |              |  |
|                                                     |        |           |                                     |                              |         |      |         |       |             |                                                                              |        |              |  |
|                                                     |        |           |                                     |                              |         |      |         |       |             |                                                                              |        |              |  |
| . F                                                 |        |           |                                     |                              |         |      |         |       |             |                                                                              | -      |              |  |
|                                                     |        | 4<br>1    |                                     | (OVER)                       |         |      |         |       |             |                                                                              | 1      |              |  |