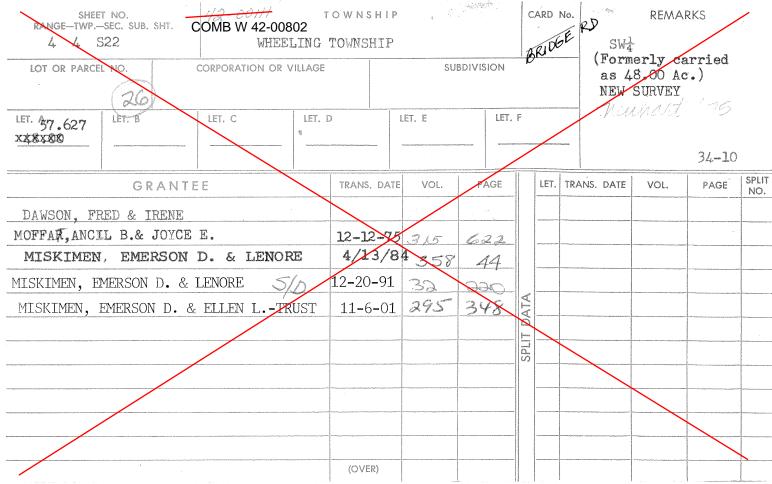

| SHEET NO.<br>RANGE-TWPSEC. SUB. SHT.  |                                                         | 42-00802 TOWNSHIP                |                                               |               |                |      | É                          | ARD                                                        | No.         | REMA             |             | G39   |
|---------------------------------------|---------------------------------------------------------|----------------------------------|-----------------------------------------------|---------------|----------------|------|----------------------------|------------------------------------------------------------|-------------|------------------|-------------|-------|
| 4 4 S22                               |                                                         | WHEELING TOV                     |                                               |               | MSHIP          |      |                            |                                                            |             | SE-              | FROM 42-    | 00111 |
| LOT OR PARCEL NO. CORPORATION OR VILL |                                                         |                                  | AGE                                           | E SUBDIVISION |                |      |                            | COMBINE 57.627AC FROM 42-00111<br>& 89.925 OF 42-00802 N/S |             |                  |             |       |
| let. A<br><u>98.57</u><br>2.489       | 96.081<br>6.156                                         | LET. C<br><u>89.925</u><br>.4537 | <sup>LET</sup> 149.1112<br><del>89.4713</del> | N/S           | /S LET. E LET. |      |                            |                                                            | HITCH       | rchens 201534-12 |             |       |
| GRANTEE                               |                                                         |                                  | TRANS                                         | . DATE        | VOL.           | PAGE |                            | LET.                                                       |             | VOL.             | PAGE        | SPLIT |
| MISKIMEN E.D. & E. LENORE             |                                                         |                                  | 19                                            | 957           | 245            | 122  |                            | A                                                          | 6-23-78     | 330              | 12          | 12.1  |
| MISKIMEN EMERSON D. & LENORE          |                                                         |                                  |                                               |               |                |      |                            | B_                                                         | 5-16-88     | 376              | 1054        | 40    |
| SURVIVORSHIP DEED                     |                                                         |                                  | 12-20                                         | -91           | 32             | 220  |                            | С                                                          | 6-27-2015   | 538              | 63          | 58    |
| MISKIMEN, EMERSON D. & ELLEN LTRUST   |                                                         |                                  |                                               | 01            | 295            | 348  |                            |                                                            |             |                  |             |       |
| DELLOVADE, ARMAND MICHAEL             |                                                         |                                  | 6-27-2                                        | 016           | 538            | 104  | DATA                       |                                                            |             | 8 You            |             |       |
| -                                     |                                                         |                                  |                                               |               |                | P.81 | SPLIT [                    |                                                            |             |                  |             |       |
|                                       | unitaria ana ambana ang ang ang ang ang ang ang ang ang |                                  |                                               |               |                |      | SP                         |                                                            | · · · · · · |                  |             |       |
| ¥11.125                               |                                                         |                                  |                                               |               |                |      |                            |                                                            |             |                  |             |       |
|                                       |                                                         |                                  |                                               |               |                |      |                            |                                                            |             |                  |             | -     |
|                                       |                                                         |                                  |                                               |               |                |      | Non-Advanture and a second |                                                            |             |                  | · · · · · · |       |
|                                       |                                                         | -                                | SEE ATTA                                      | <b>¢CHE</b>   | D CARD         |      |                            |                                                            |             |                  |             |       |