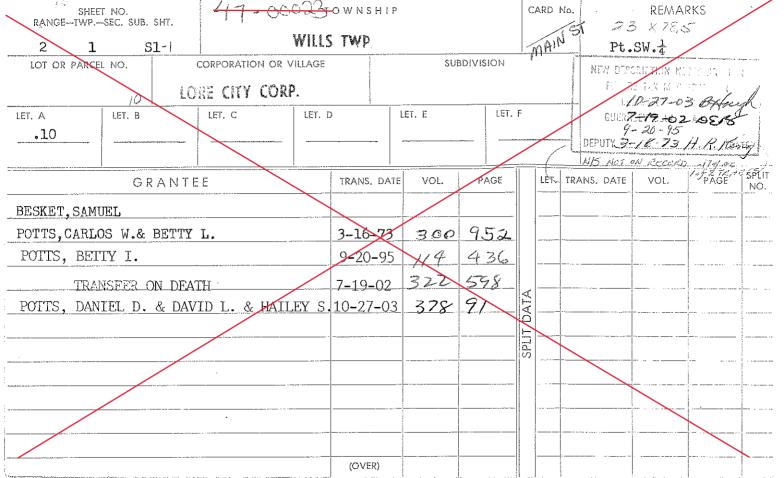

| SHEET NO<br>RangeTWPSec. Sub. Sht.<br>* |   |    | 47-00024TOWNSHIP |            |                  |                                         |         | C<br>A | ard  | Past Post    | REMA<br>OFF (                                                                                                                                                  | r<br>⊂ /⊂.     | G9           |  |
|-----------------------------------------|---|----|------------------|------------|------------------|-----------------------------------------|---------|--------|------|--------------|----------------------------------------------------------------------------------------------------------------------------------------------------------------|----------------|--------------|--|
| 2 1 SI-1                                |   |    | WILLS TWP.       |            |                  | SUBDIVIS.ON                             |         |        |      | COMB: 47-0   | $\begin{array}{c c} Pt.SW.\frac{1}{4} & 2 \leq \sqrt{77.2024} \\ COMB: 47-00024 (.10) (.175)& 47-00021 \\ (.10) & 47-00022 (.16) & 47-00023 (.10) \end{array}$ |                |              |  |
| J LORE CITY CORP.                       |   |    |                  |            |                  |                                         |         |        |      | (.10) &47-00 | 022 (.16) & 4                                                                                                                                                  | 7-00023 (.1    | .0)          |  |
| LET. A LET. B<br>.445 N/S               |   |    | LET. C LET.      |            | D                | LET. E                                  | LET     | LET. F |      |              |                                                                                                                                                                |                |              |  |
|                                         |   |    |                  | -          |                  |                                         |         |        |      | 1/3 114      | RECOLD<br>RE LECT                                                                                                                                              | CTS (2.9)      | 125936       |  |
| GRANTEE                                 |   |    |                  |            | TRAMS, DATE      | vol.                                    | PAGE    |        | LET. | TRANS DATE   | EWCOM                                                                                                                                                          | E 2018<br>PAGE | SPLIT<br>NO. |  |
| UHR IN, GEORGE                          |   |    |                  |            |                  | <br>                                    |         | ····   |      |              | <u>.</u>                                                                                                                                                       |                |              |  |
| POTTS, CARLOS W.& BETTY I.              |   |    |                  | 5-2-72     | 295              | 666                                     |         |        |      |              |                                                                                                                                                                |                |              |  |
| POTTS, BETTY I.                         |   |    |                  |            | _ <u>9-20-95</u> | 114                                     | 436     |        |      |              |                                                                                                                                                                |                |              |  |
| TRANSFER ON DEATH                       |   |    |                  |            | 7-19-02          | 322                                     | 598     |        |      |              |                                                                                                                                                                |                |              |  |
| POTTS, DANIEL D. & DAVID L. & HAILEY S  |   |    |                  |            | <u>.10-27-03</u> | 378                                     | 91      | DATA   |      |              |                                                                                                                                                                |                |              |  |
| AMERICAN POSTAL PROPERTIES LLC          |   |    |                  | 12-10-2018 | 560 1860         |                                         | PLIT D  |        |      |              |                                                                                                                                                                |                |              |  |
| . <u> </u>                              | , | ,, |                  |            |                  |                                         | 1       | Q.S    |      | ······       |                                                                                                                                                                |                |              |  |
|                                         |   |    |                  |            |                  |                                         |         |        |      |              |                                                                                                                                                                | (A             |              |  |
|                                         |   |    |                  |            |                  |                                         |         |        |      | br           | 9 denna i martantan ana kanan anakan e ny                                                                                                                      |                |              |  |
|                                         |   |    |                  |            |                  | 8 - L - L - L - L - L - L - L - L - L - |         |        | •    |              | Pat-at                                                                                                                                                         | <u> </u>       |              |  |
|                                         |   |    |                  | SEE A      | TTREAD           | CARDS                                   | <u></u> |        |      |              |                                                                                                                                                                |                |              |  |