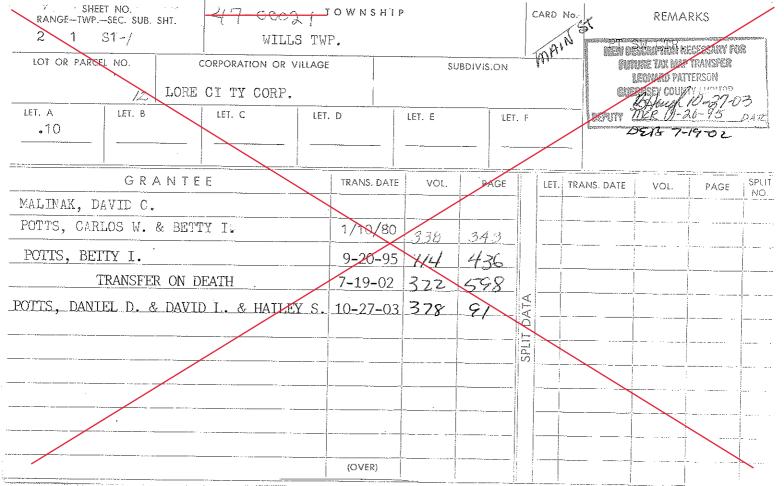

| SHEET NO<br>RangeTWPSec. Sub. Sht.<br>* |   |    | 47-00024TOWNSHIP |            |                  |                                         |         | C<br>A | ard  | Past Post    | REMA<br>OFF (                                                                                                                                                  | r<br>⊂ /⊂.     | G9           |  |
|-----------------------------------------|---|----|------------------|------------|------------------|-----------------------------------------|---------|--------|------|--------------|----------------------------------------------------------------------------------------------------------------------------------------------------------------|----------------|--------------|--|
| 2 1 SI-1                                |   |    | WILLS TWP.       |            |                  | SUBDIVIS.ON                             |         |        |      | COMB: 47-0   | $\begin{array}{c c} Pt.SW.\frac{1}{4} & 2 \leq \sqrt{77.2024} \\ COMB: 47-00024 (.10) (.175)& 47-00021 \\ (.10) & 47-00022 (.16) & 47-00023 (.10) \end{array}$ |                |              |  |
| J LORE CITY CORP.                       |   |    |                  |            |                  |                                         |         |        |      | (.10) &47-00 | 022 (.16) & 4                                                                                                                                                  | 7-00023 (.1    | .0)          |  |
| LET. A LET. B<br>.445 N/S               |   |    | LET. C LET.      |            | D                | LET. E                                  | LET     | LET. F |      |              |                                                                                                                                                                |                |              |  |
|                                         |   |    |                  | -          |                  |                                         |         |        |      | 1/3 114      | RECOLD<br>RE LECT                                                                                                                                              | CTS (2.9)      | 125936       |  |
| GRANTEE                                 |   |    |                  |            | TRAMS, DATE      | vol.                                    | PAGE    |        | LET. | TRANS DATE   | EWCOM                                                                                                                                                          | E 2018<br>PAGE | SPLIT<br>NO. |  |
| UHR IN, GEORGE                          |   |    |                  |            |                  | <br>                                    |         | ····   |      |              | <u>.</u>                                                                                                                                                       |                |              |  |
| POTTS, CARLOS W.& BETTY I.              |   |    |                  | 5-2-72     | 295              | 666                                     |         |        |      |              |                                                                                                                                                                |                |              |  |
| POTTS, BETTY I.                         |   |    |                  |            | _ <u>9-20-95</u> | 114                                     | 436     |        |      |              |                                                                                                                                                                |                |              |  |
| TRANSFER ON DEATH                       |   |    |                  |            | 7-19-02          | 322                                     | 598     |        |      |              |                                                                                                                                                                |                |              |  |
| POTTS, DANIEL D. & DAVID L. & HAILEY S  |   |    |                  |            | <u>.10-27-03</u> | 378                                     | 91      | DATA   |      |              |                                                                                                                                                                |                |              |  |
| AMERICAN POSTAL PROPERTIES LLC          |   |    |                  | 12-10-2018 | 560 1860         |                                         | PLIT D  |        |      |              |                                                                                                                                                                |                |              |  |
| . <u> </u>                              | , | ,, |                  |            |                  |                                         | 1       | Q.S    |      | ······       |                                                                                                                                                                |                |              |  |
|                                         |   |    |                  |            |                  |                                         |         |        |      |              |                                                                                                                                                                | (A             |              |  |
|                                         |   |    |                  |            |                  |                                         |         |        |      | br           | 9 denna i martantan ana kanan anakan e ny                                                                                                                      |                |              |  |
|                                         |   |    |                  |            |                  | 8 - L - L - L - L - L - L - L - L - L - |         |        | •    |              | Pat-at                                                                                                                                                         | <u> </u>       |              |  |
|                                         |   |    |                  | SEE A      | TTREAD           | CARDS                                   | <u></u> |        |      |              |                                                                                                                                                                |                |              |  |