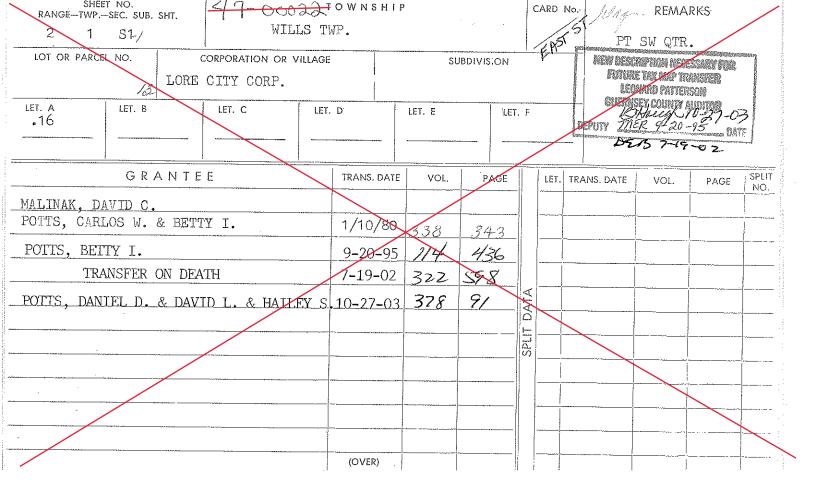

| SHEET NO<br>RangeTWPSec. Sub. Sht.<br>* |   |    | 47-00024TOWNSHIP |            |                  |                                         |         | C<br>A | ard  | Past Post    | REMA<br>OFF (                                                                                                                                                  | r<br>⊂ /⊂.     | G9           |  |
|-----------------------------------------|---|----|------------------|------------|------------------|-----------------------------------------|---------|--------|------|--------------|----------------------------------------------------------------------------------------------------------------------------------------------------------------|----------------|--------------|--|
| 2 1 SI-1                                |   |    | WILLS TWP.       |            |                  | SUBDIVIS.ON                             |         |        |      | COMB: 47-0   | $\begin{array}{c c} Pt.SW.\frac{1}{4} & 2 \leq \sqrt{77.2024} \\ COMB: 47-00024 (.10) (.175)& 47-00021 \\ (.10) & 47-00022 (.16) & 47-00023 (.10) \end{array}$ |                |              |  |
| J LORE CITY CORP.                       |   |    |                  |            |                  |                                         |         |        |      | (.10) &47-00 | 022 (.16) & 4                                                                                                                                                  | 7-00023 (.1    | .0)          |  |
| LET. A LET. B<br>.445 N/S               |   |    | LET. C LET.      |            | D                | LET. E                                  | LET     | LET. F |      |              |                                                                                                                                                                |                |              |  |
|                                         |   |    |                  | -          |                  |                                         |         |        |      | 1/3 114      | RECOLD<br>RE LECT                                                                                                                                              | CTS (2.9)      | 125936       |  |
| GRANTEE                                 |   |    |                  |            | TRAMS, DATE      | vol.                                    | PAGE    |        | LET. | TRANS DATE   | EWCOM                                                                                                                                                          | E 2018<br>PAGE | SPLIT<br>NO. |  |
| UHR IN, GEORGE                          |   |    |                  |            |                  | <br>                                    |         | ····   |      |              | <u>.</u>                                                                                                                                                       |                |              |  |
| POTTS, CARLOS W.& BETTY I.              |   |    |                  | 5-2-72     | 295              | 666                                     |         |        |      |              |                                                                                                                                                                |                |              |  |
| POTTS, BETTY I.                         |   |    |                  |            | _ <u>9-20-95</u> | 114                                     | 436     |        |      |              |                                                                                                                                                                |                |              |  |
| TRANSFER ON DEATH                       |   |    |                  |            | 7-19-02          | 322                                     | 598     |        |      |              |                                                                                                                                                                |                |              |  |
| POTTS, DANIEL D. & DAVID L. & HAILEY S  |   |    |                  |            | <u>.10-27-03</u> | 378                                     | 91      | DATA   |      |              |                                                                                                                                                                |                |              |  |
| AMERICAN POSTAL PROPERTIES LLC          |   |    |                  | 12-10-2018 | 560 1860         |                                         | PLIT D  |        |      |              |                                                                                                                                                                |                |              |  |
| . <u> </u>                              | , | ,, |                  |            |                  |                                         | 1       | Q.S    |      | ······       |                                                                                                                                                                |                |              |  |
|                                         |   |    |                  |            |                  |                                         |         |        |      |              |                                                                                                                                                                | (A             |              |  |
|                                         |   |    |                  |            |                  |                                         |         |        |      | br           | 9 denna i martantan ana kanan anakan e ny                                                                                                                      |                |              |  |
|                                         |   |    |                  |            |                  | 8 - L - L - L - L - L - L - L - L - L - |         |        | •    |              | Pat-at                                                                                                                                                         | <u> </u>       |              |  |
|                                         |   |    |                  | SEE A      | TTREAD           | CARDS                                   | <u></u> |        |      |              |                                                                                                                                                                |                |              |  |