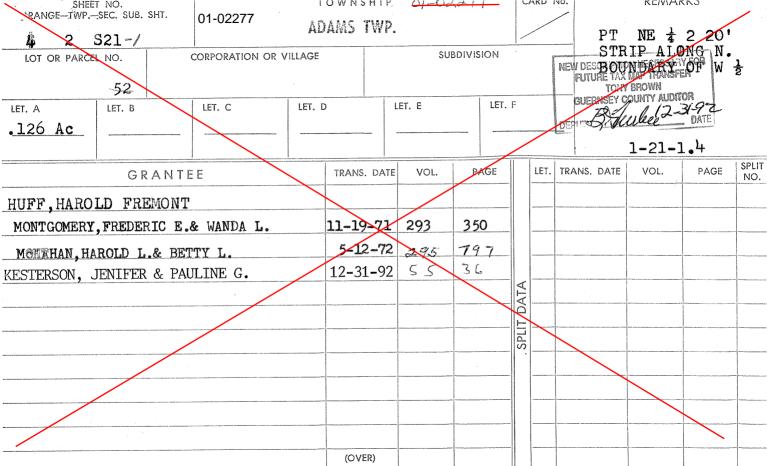

|                                         | TOWNS  | HIP  |        | ۲         | 07    | ARD N    | W ALS                      | VORERA       | RKS       | oc           |
|-----------------------------------------|--------|------|--------|-----------|-------|----------|----------------------------|--------------|-----------|--------------|
| RENGE WP. SEC. SUB. SHT. 01-00333       | AD/    | IMS  | TWP.   |           | X     | 2 ALLAN  | la                         | HOUS         | Cher Cher | ESILE        |
| 4 2 S21-                                |        |      |        |           | RX    | NG Y     | Pt.N                       | E.ł G        | Terre     | 0AC75<br>733 |
| LOT OR PARCEL NO. CORPORATION OR VILLAG | Æ      |      | SUE    | BDIVISION | Ć     | Ple .    | (Sompi                     | ned 13,      | 67        |              |
| 57                                      |        |      |        | 1.8       | 19    |          | FUNI                       | RE TAX MAP Y | PARSHER   |              |
| Combined/                               |        |      |        | -11.1     | õ.    | 3/       |                            | offined      | N         |              |
|                                         | T. D   |      | LET. E | Comb.     | En    | 1.0      | 2 NEW                      | SURVER       | 231-92    |              |
| - <del>16.946</del> - 2.879 2.879       |        |      |        |           |       | 1/2      | 6 / 0                      | Survey       | QATE      | 303          |
| 16.778 1.224                            |        |      | H      | unnell's  | 77    | 9.9      | 7₿(SEE (                   | OVER)        | 1-21-1    | -            |
| G R A N T E E                           | TRANS. | DATE | VOL.   | PAGE      |       | LET.     | TRANS. DATE                | VOL.         | PAGE      | SPLIT<br>NO. |
| HUFF, FRED F.                           |        |      |        |           |       | A        | LO-1-97                    | 166          | 641       | 68           |
| HUFF, HAROLD F.                         | 11-9-  | -71  | 293    | 158       |       | В        | 10 <b>-</b> 19 <b>-</b> 98 | 198          | 873       | 69           |
|                                         | 11-19  |      |        | .350      |       |          |                            |              |           |              |
| MONTGOMERY, FREDERIC E.& WANDA L.       |        |      |        |           |       |          |                            |              | ,         |              |
| MCKAHAN, HAROLD L.& BETTY L.            | 5-12   |      | 295    | 797       | DATA  |          |                            | -            |           |              |
| KESTERSON, JENFER L. & PAULINE G.       | 12-31  | -92  | 55     | 36        |       | <u> </u> |                            |              |           |              |
| PERRY, CHARLES M. & MELINDA A.          | 9-11   | -02  | 328    | 651       |       |          |                            | د<br>        |           |              |
| WOOD, CHRISTIAN A & NICOLE E            | 5-4-20 |      | 526    | 2018      | SPLIT |          |                            |              |           |              |
|                                         |        |      |        |           |       |          |                            |              |           |              |
| · · · ·                                 |        |      |        |           |       |          |                            |              |           |              |
|                                         |        |      | -      |           |       |          |                            |              |           |              |
|                                         |        |      |        |           |       |          |                            |              |           |              |
| SE                                      |        | R)   | CARDS  |           |       |          |                            |              |           |              |