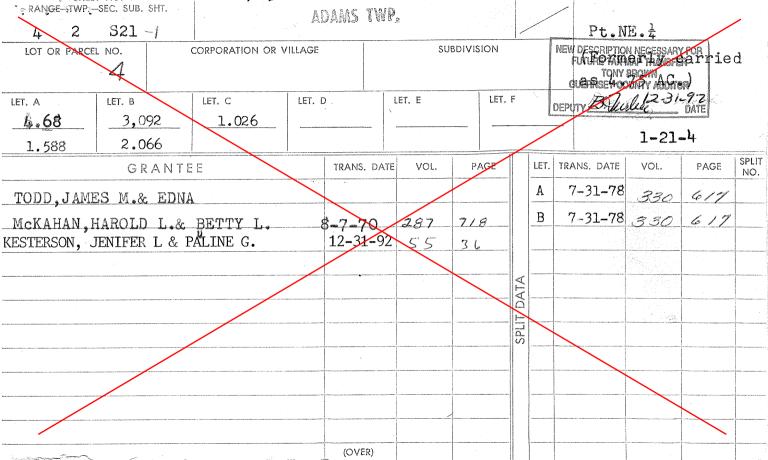

|                                         | TOWNS  | HIP  |        | ۲         | 07    | ARD N    | W ALS                      | VORERA       | RKS       | oc           |
|-----------------------------------------|--------|------|--------|-----------|-------|----------|----------------------------|--------------|-----------|--------------|
| RENGE WP. SEC. SUB. SHT. 01-00333       | AD/    | IMS  | TWP.   |           | X     | 2 ALLAN  | la                         | HOUS         | Cher Cher | ESILE        |
| 4 2 S21-                                |        |      |        |           | RX    | NG Y     | Pt.N                       | E.ł G        | Terre     | 0AC75<br>733 |
| LOT OR PARCEL NO. CORPORATION OR VILLAG | Æ      |      | SUE    | BDIVISION | Ć     | Ple .    | (Sompi                     | ned 13,      | 67        |              |
| 57                                      |        |      |        | 1.8       | 19    |          | FUNI                       | RE TAX MAP Y | PARSHER   |              |
| Combined/                               |        |      |        | -11.1     | õ.    | 3/       |                            | offined      | N         |              |
|                                         | T. D   |      | LET. E | Comb.     | En    | 1.0      | 2 NEW                      | SURVER       | 231-92    |              |
| - <del>16.946</del> - 2.879 2.879       |        |      |        |           |       | 1/2      | 6 / 0                      | Survey       | QATE      | 303          |
| 16.778 1.224                            |        |      | H      | unnell's  | 77    | 9.9      | 7₿(SEE (                   | OVER)        | 1-21-1    | -            |
| G R A N T E E                           | TRANS. | DATE | VOL.   | PAGE      |       | LET.     | TRANS. DATE                | VOL.         | PAGE      | SPLIT<br>NO. |
| HUFF, FRED F.                           |        |      |        |           |       | A        | LO-1-97                    | 166          | 641       | 68           |
| HUFF, HAROLD F.                         | 11-9-  | -71  | 293    | 158       |       | В        | 10 <b>-</b> 19 <b>-</b> 98 | 198          | 873       | 69           |
|                                         | 11-19  |      |        | .350      |       |          |                            |              |           |              |
| MONTGOMERY, FREDERIC E.& WANDA L.       |        |      |        |           |       |          |                            |              | ,         |              |
| MCKAHAN, HAROLD L.& BETTY L.            | 5-12   |      | 295    | 797       | DATA  |          |                            | -            |           |              |
| KESTERSON, JENFER L. & PAULINE G.       | 12-31  | -92  | 55     | 36        |       | <u> </u> |                            |              |           |              |
| PERRY, CHARLES M. & MELINDA A.          | 9-11   | -02  | 328    | 651       |       |          |                            | د<br>        |           |              |
| WOOD, CHRISTIAN A & NICOLE E            | 5-4-20 |      | 526    | 2018      | SPLIT |          |                            |              |           |              |
|                                         |        |      |        |           |       |          |                            |              |           |              |
| · · · ·                                 |        |      |        |           |       |          |                            |              |           |              |
|                                         |        |      | -      |           |       |          |                            |              |           |              |
|                                         |        |      |        |           |       |          |                            |              |           |              |
| SE                                      |        | R)   | CARDS  |           |       |          |                            |              |           |              |