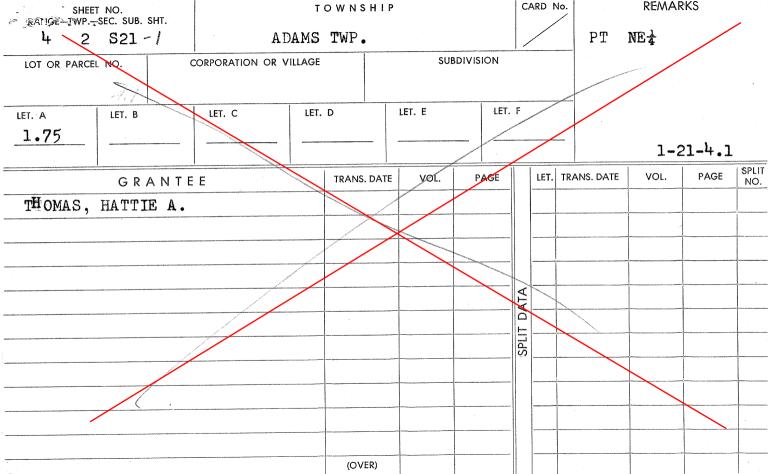

|                                         | TOWNS  | HIP  |        | ۲         | 07    | ARD N    | W ALS                      | VORERA       | RKS       | oc           |
|-----------------------------------------|--------|------|--------|-----------|-------|----------|----------------------------|--------------|-----------|--------------|
| RENGE WP. SEC. SUB. SHT. 01-00333       | AD/    | IMS  | TWP.   |           | X     | 2 ALLAN  | la                         | HOUS         | Cher Cher | ESILE        |
| 4 2 S21-                                |        |      |        |           | RX    | NG Y     | Pt.N                       | E.ł G        | Terre     | 0AC75<br>733 |
| LOT OR PARCEL NO. CORPORATION OR VILLAG | Æ      |      | SUE    | BDIVISION | Ć     | Ple .    | (Sompi                     | ned 13,      | 67        |              |
| 57                                      |        |      |        | 1.8       | 19    |          | FUNI                       | RE TAX MAP Y | PARSHER   |              |
| Combined/                               |        |      |        | -11.1     | õ.    | 3/       |                            | offined      | N         |              |
|                                         | T. D   |      | LET. E | Comb.     | En    | 1.0      | 2 NEW                      | SURVER       | 231-92    |              |
| - <del>16.946</del> - 2.879 2.879       |        |      |        |           |       | 1/2      | 6 / 0                      | Survey       | QATE      | 303          |
| 16.778 1.224                            |        |      | H      | unnell's  | 77    | 9.9      | 7₿(SEE (                   | OVER)        | 1-21-1    | -            |
| G R A N T E E                           | TRANS. | DATE | VOL.   | PAGE      |       | LET.     | TRANS. DATE                | VOL.         | PAGE      | SPLIT<br>NO. |
| HUFF, FRED F.                           |        |      |        |           |       | A        | LO-1-97                    | 166          | 641       | 68           |
| HUFF, HAROLD F.                         | 11-9-  | -71  | 293    | 158       |       | В        | 10 <b>-</b> 19 <b>-</b> 98 | 198          | 873       | 69           |
|                                         | 11-19  |      |        | .350      |       |          |                            |              |           |              |
| MONTGOMERY, FREDERIC E.& WANDA L.       |        |      |        |           |       |          |                            |              | ,         |              |
| MCKAHAN, HAROLD L.& BETTY L.            | 5-12   |      | 295    | 797       | DATA  |          |                            | -            |           |              |
| KESTERSON, JENFER L. & PAULINE G.       | 12-31  | -92  | 55     | 36        |       | <u> </u> |                            |              |           |              |
| PERRY, CHARLES M. & MELINDA A.          | 9-11   | -02  | 328    | 651       |       |          |                            | د<br>        |           |              |
| WOOD, CHRISTIAN A & NICOLE E            | 5-4-20 |      | 526    | 2018      | SPLIT |          |                            |              |           |              |
|                                         |        |      |        |           |       |          |                            |              |           |              |
| · · · ·                                 |        |      |        |           |       |          |                            |              |           |              |
|                                         |        |      | -      |           |       |          |                            |              |           |              |
|                                         |        |      |        |           |       |          |                            |              |           |              |
| SE                                      |        | R)   | CARDS  |           |       |          |                            |              |           |              |