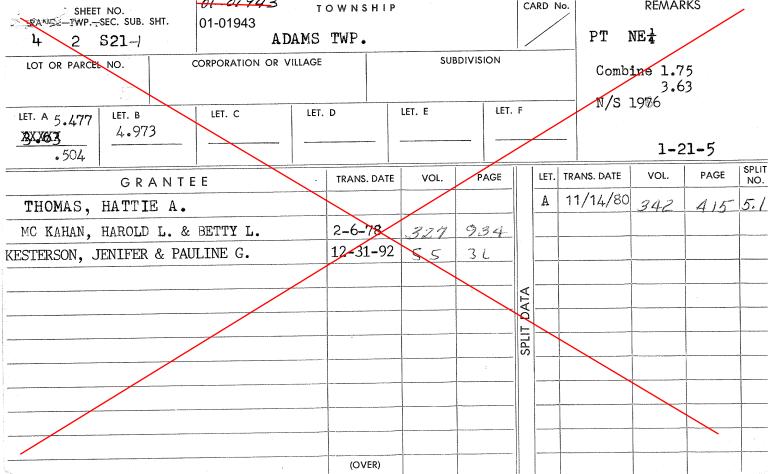

|                                         | TOWNS  | HIP  |        | ۲         | 07    | ARD N    | W ALS                      | VORERA       | RKS       | oc           |
|-----------------------------------------|--------|------|--------|-----------|-------|----------|----------------------------|--------------|-----------|--------------|
| RENGE WP. SEC. SUB. SHT. 01-00333       | AD/    | IMS  | TWP.   |           | X     | 2 ALLAN  | la                         | HOUS         | Cher Cher | ESILE        |
| 4 2 S21-                                |        |      |        |           | RX    | NG Y     | Pt.N                       | E.ł G        | Terre     | 0AC75<br>733 |
| LOT OR PARCEL NO. CORPORATION OR VILLAG | Æ      |      | SUE    | BDIVISION | Ć     | Ple .    | (Sompi                     | ned 13,      | 67        |              |
| 57                                      |        |      |        | 1.8       | 19    |          | FUNI                       | RE TAX MAP Y | PARSHER   |              |
| Combined/                               |        |      |        | -11.1     | õ.    | 3/       |                            | offined      | N         |              |
|                                         | T. D   |      | LET. E | Comb.     | En    | 1.0      | 2 NEW                      | SURVER       | 231-92    |              |
| - <del>16.946</del> - 2.879 2.879       |        |      |        |           |       | 1/2      | 6 / 0                      | Survey       | QATE      | 303          |
| 16.778 1.224                            |        |      | H      | unnell's  | 77    | 9.9      | 7₿(SEE (                   | OVER)        | 1-21-1    | -            |
| G R A N T E E                           | TRANS. | DATE | VOL.   | PAGE      |       | LET.     | TRANS. DATE                | VOL.         | PAGE      | SPLIT<br>NO. |
| HUFF, FRED F.                           |        |      |        |           |       | A        | LO-1-97                    | 166          | 641       | 68           |
| HUFF, HAROLD F.                         | 11-9-  | -71  | 293    | 158       |       | В        | 10 <b>-</b> 19 <b>-</b> 98 | 198          | 873       | 69           |
|                                         | 11-19  |      |        | .350      |       |          |                            |              |           |              |
| MONTGOMERY, FREDERIC E.& WANDA L.       |        |      |        |           |       |          |                            |              | ,         |              |
| MCKAHAN, HAROLD L.& BETTY L.            | 5-12   |      | 295    | 797       | DATA  |          |                            | -            |           |              |
| KESTERSON, JENFER L. & PAULINE G.       | 12-31  | -92  | 55     | 36        |       | <u> </u> |                            |              |           |              |
| PERRY, CHARLES M. & MELINDA A.          | 9-11   | -02  | 328    | 651       |       |          |                            | د<br>        |           |              |
| WOOD, CHRISTIAN A & NICOLE E            | 5-4-20 |      | 526    | 2018      | SPLIT |          |                            |              |           |              |
|                                         |        |      |        |           |       |          |                            |              |           |              |
| · · · ·                                 |        |      |        |           |       |          |                            |              |           |              |
|                                         |        |      | -      |           |       |          |                            |              |           |              |
|                                         |        |      |        |           |       |          |                            |              |           |              |
| SE                                      |        | R)   | CARDS  |           |       |          |                            |              |           |              |