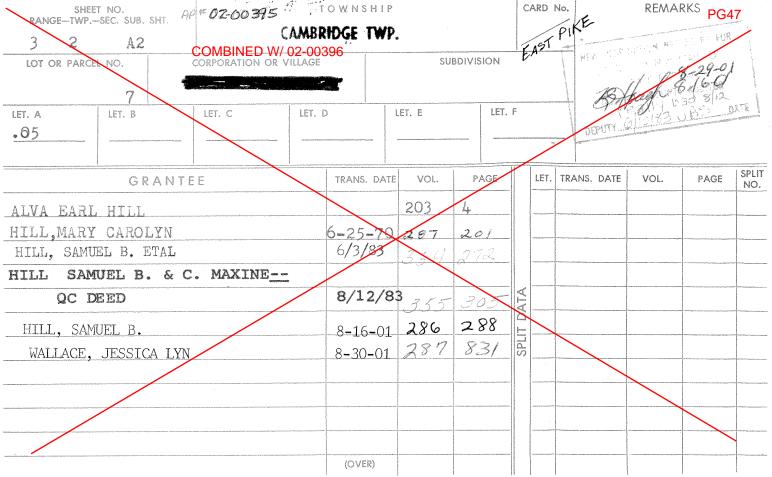

| SHEET NO.<br>RANGE-TWPSEC. SUB. SHT. AP # 02-00396<br>3 2 A2<br>LOT OR PARCEL NO. CORPORATION OR VI |        |        | CAMBRIDGE TWP. |                                  |             | NC   |          | RD AS | PKE  | REMARKS / |              |      |      |       |
|-----------------------------------------------------------------------------------------------------|--------|--------|----------------|----------------------------------|-------------|------|----------|-------|------|-----------|--------------|------|------|-------|
| LET. A .694 N/S                                                                                     | LET. B | LET. C | LET. C         | )                                | LET. E LET. |      |          |       |      |           | SPILKER 2002 |      |      |       |
| GRANTEE                                                                                             |        |        |                | TRANS. DATE                      | VOL.        | PAC  | Ge       | 1     | LET. | TRANS.    |              | VOL. | PAGE | SPLIT |
| HILL, ALVA EARL                                                                                     |        |        |                |                                  | 148         | 144  |          |       |      |           |              |      |      | 110.  |
| HILL, MARY CAROLYN<br>HILL, SAMUEL B. ETAL                                                          |        |        |                | <u>6-25-70</u><br>6/3/8 <b>3</b> | 287         | 20   |          |       |      |           |              |      |      |       |
| hill, samuel b. & c. maxine                                                                         |        |        |                |                                  | 337         | 0.10 | <u> </u> | -     |      |           |              |      |      |       |
| QC DEED                                                                                             |        |        |                | 8/12/8                           | 33.55       | 30.  | 5        | AIA - |      |           |              |      |      |       |
| HILL, SAMUEL B.                                                                                     |        |        |                | 8-16-01                          |             | 288  | 2 10     | 2     |      |           |              |      |      |       |
| WALLACE, JESSICA LYN                                                                                |        |        |                | 8-30-01                          |             | 83,  |          |       |      |           |              |      |      |       |
| SUPERIOR CONSTRUCTION SERVICES                                                                      |        |        |                | 2-7-2014                         | 513         | 308  |          |       |      |           |              |      |      |       |
|                                                                                                     | -      |        |                |                                  |             |      |          |       |      |           |              |      |      |       |
|                                                                                                     |        |        |                |                                  |             |      |          |       |      |           |              |      |      |       |
|                                                                                                     |        |        |                |                                  |             |      |          |       |      |           |              |      |      |       |
| · · · · · · · · · · · · · · · · · · ·                                                               |        |        | S              | EE@A/ERJACI                      | HED CAR     | U    |          |       |      |           |              |      |      |       |