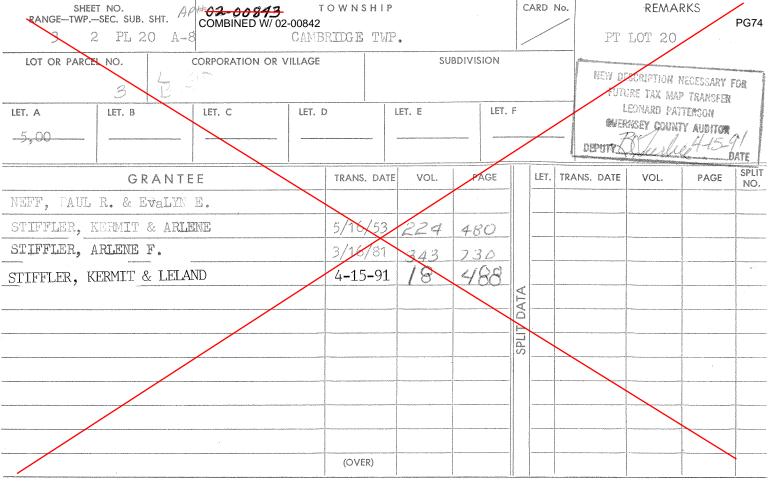

| SHEET NC<br>RANGE—TWP.—SEC.                 | SUB. SHT. HP                               | 1      | 2         | OWNSHIP              |               | 2    | 0.6        | ARD     | NODECTY                                                                                                                                                                                                                                                                                                                                                                                                                                                                                                                                                                                                                                                                                                                                                                                                                                                                                                                                                                                                                                                                                                                                                                                                                                                                                                                                                                                                                                                                                                                                                                                                                                                                                                                                                                                                                                                                                                                                                                                                                                                                                                                        |                                                          | RKS PG | 374          |  |
|---------------------------------------------|--------------------------------------------|--------|-----------|----------------------|---------------|------|------------|---------|--------------------------------------------------------------------------------------------------------------------------------------------------------------------------------------------------------------------------------------------------------------------------------------------------------------------------------------------------------------------------------------------------------------------------------------------------------------------------------------------------------------------------------------------------------------------------------------------------------------------------------------------------------------------------------------------------------------------------------------------------------------------------------------------------------------------------------------------------------------------------------------------------------------------------------------------------------------------------------------------------------------------------------------------------------------------------------------------------------------------------------------------------------------------------------------------------------------------------------------------------------------------------------------------------------------------------------------------------------------------------------------------------------------------------------------------------------------------------------------------------------------------------------------------------------------------------------------------------------------------------------------------------------------------------------------------------------------------------------------------------------------------------------------------------------------------------------------------------------------------------------------------------------------------------------------------------------------------------------------------------------------------------------------------------------------------------------------------------------------------------------|----------------------------------------------------------|--------|--------------|--|
| 3 2 PL 20                                   | ) A-8                                      | (      | CAMBRID   | GE TWP.              |               |      | M          | 3 Labor | / PT                                                                                                                                                                                                                                                                                                                                                                                                                                                                                                                                                                                                                                                                                                                                                                                                                                                                                                                                                                                                                                                                                                                                                                                                                                                                                                                                                                                                                                                                                                                                                                                                                                                                                                                                                                                                                                                                                                                                                                                                                                                                                                                           | LOT 20                                                   |        |              |  |
| LOT OR PARCEL NO.                           |                                            |        |           | SUBDIVISION          |               |      |            |         | Construction of the second sec | NEW DESCRIPTION NEDECOARY ED.<br>POINCE TAX MAP TRANSFER |        |              |  |
| LET. A5.491 N/S LET<br>1.05<br>CHALFANT, RE | г. В<br>Л А                                | LET. C | LET. [    | )                    | LET. E LET. F |      |            |         | -                                                                                                                                                                                                                                                                                                                                                                                                                                                                                                                                                                                                                                                                                                                                                                                                                                                                                                                                                                                                                                                                                                                                                                                                                                                                                                                                                                                                                                                                                                                                                                                                                                                                                                                                                                                                                                                                                                                                                                                                                                                                                                                              | WEINISH COUNTY AUDITOR                                   |        |              |  |
|                                             | GRANTE                                     | E      |           | TRANS. DATE          | VOL.          | PAGE |            | LET.    | TRANS. DATE                                                                                                                                                                                                                                                                                                                                                                                                                                                                                                                                                                                                                                                                                                                                                                                                                                                                                                                                                                                                                                                                                                                                                                                                                                                                                                                                                                                                                                                                                                                                                                                                                                                                                                                                                                                                                                                                                                                                                                                                                                                                                                                    | VOL.                                                     | PAGE   | SPLIT<br>NO. |  |
| STIFFLER, MERMIT & ARLENE                   |                                            |        | 2-25-41   | 181                  | 367           |      |            |         |                                                                                                                                                                                                                                                                                                                                                                                                                                                                                                                                                                                                                                                                                                                                                                                                                                                                                                                                                                                                                                                                                                                                                                                                                                                                                                                                                                                                                                                                                                                                                                                                                                                                                                                                                                                                                                                                                                                                                                                                                                                                                                                                |                                                          |        |              |  |
| STIFFLER, ARLENE F.                         |                                            |        | 3/16/81   | 3.43                 | 730           |      |            |         |                                                                                                                                                                                                                                                                                                                                                                                                                                                                                                                                                                                                                                                                                                                                                                                                                                                                                                                                                                                                                                                                                                                                                                                                                                                                                                                                                                                                                                                                                                                                                                                                                                                                                                                                                                                                                                                                                                                                                                                                                                                                                                                                |                                                          |        |              |  |
| STIFFLER, KERMIT & LELAND                   |                                            |        | 4-15-91   | 18                   | 488           |      |            |         |                                                                                                                                                                                                                                                                                                                                                                                                                                                                                                                                                                                                                                                                                                                                                                                                                                                                                                                                                                                                                                                                                                                                                                                                                                                                                                                                                                                                                                                                                                                                                                                                                                                                                                                                                                                                                                                                                                                                                                                                                                                                                                                                |                                                          |        |              |  |
| WILLIS, ROBERT D & BETH A                   |                                            |        | 12-5-2016 | 542                  | 2258          |      |            |         |                                                                                                                                                                                                                                                                                                                                                                                                                                                                                                                                                                                                                                                                                                                                                                                                                                                                                                                                                                                                                                                                                                                                                                                                                                                                                                                                                                                                                                                                                                                                                                                                                                                                                                                                                                                                                                                                                                                                                                                                                                                                                                                                |                                                          |        |              |  |
|                                             |                                            |        |           |                      |               |      | SPLIT DATA |         |                                                                                                                                                                                                                                                                                                                                                                                                                                                                                                                                                                                                                                                                                                                                                                                                                                                                                                                                                                                                                                                                                                                                                                                                                                                                                                                                                                                                                                                                                                                                                                                                                                                                                                                                                                                                                                                                                                                                                                                                                                                                                                                                |                                                          |        |              |  |
|                                             |                                            |        |           |                      |               |      |            |         |                                                                                                                                                                                                                                                                                                                                                                                                                                                                                                                                                                                                                                                                                                                                                                                                                                                                                                                                                                                                                                                                                                                                                                                                                                                                                                                                                                                                                                                                                                                                                                                                                                                                                                                                                                                                                                                                                                                                                                                                                                                                                                                                |                                                          |        | -            |  |
|                                             | nya mana kana kana mana kana kana kana kan | )      |           |                      |               |      |            |         |                                                                                                                                                                                                                                                                                                                                                                                                                                                                                                                                                                                                                                                                                                                                                                                                                                                                                                                                                                                                                                                                                                                                                                                                                                                                                                                                                                                                                                                                                                                                                                                                                                                                                                                                                                                                                                                                                                                                                                                                                                                                                                                                |                                                          |        | -            |  |
| ·                                           |                                            |        | SEE       | (OVER)<br>ATTACHED C | ARD           |      |            |         |                                                                                                                                                                                                                                                                                                                                                                                                                                                                                                                                                                                                                                                                                                                                                                                                                                                                                                                                                                                                                                                                                                                                                                                                                                                                                                                                                                                                                                                                                                                                                                                                                                                                                                                                                                                                                                                                                                                                                                                                                                                                                                                                |                                                          |        | -            |  |