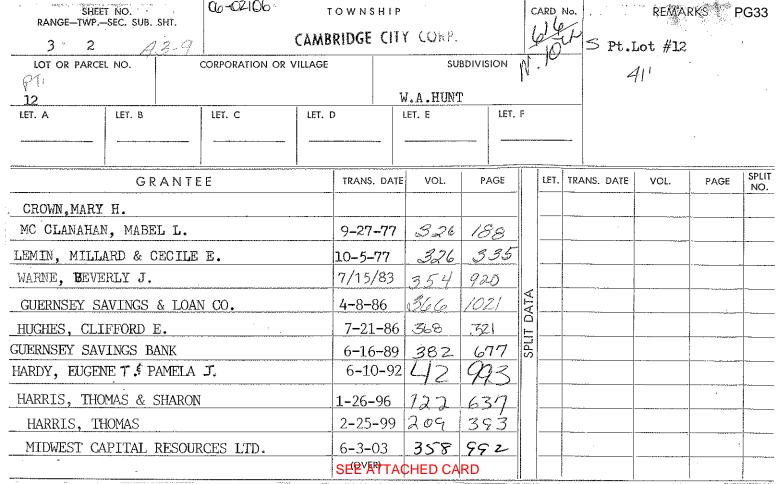

| AUDITORS PARCEL# 06-02106 |                                         |          | ###################################### |            |           |             |         |      |             |
|---------------------------|-----------------------------------------|----------|----------------------------------------|------------|-----------|-------------|---------|------|-------------|
| GRANTEE                   | TRANS, DATE                             | VOL./ORB | PAGE                                   |            | LET       | TRANS. DATE | VOL/ORB | PAGE | SPLIT<br>NO |
| MULLEN, EDWARD & SANDI    | 9-9-2015                                | 530      | 640                                    |            |           |             |         |      |             |
|                           |                                         |          |                                        |            |           |             |         |      | _           |
|                           |                                         |          | ******************************         |            |           | <u> </u>    |         |      |             |
|                           |                                         |          |                                        |            |           | !           |         |      |             |
|                           |                                         |          |                                        |            | 000m 4744 | <u> </u>    |         |      |             |
|                           |                                         |          |                                        |            |           |             |         |      |             |
|                           |                                         |          |                                        | A          |           |             |         |      |             |
|                           |                                         |          |                                        | SPLIT DATA |           |             |         |      |             |
|                           |                                         |          |                                        | LIT        |           |             |         |      |             |
|                           |                                         |          |                                        | S          |           |             |         |      |             |
|                           |                                         |          |                                        |            |           |             |         |      |             |
|                           |                                         |          |                                        |            |           |             |         |      |             |
|                           | *************************************** |          |                                        |            |           |             |         |      |             |
|                           |                                         |          |                                        |            |           |             |         |      |             |
|                           |                                         |          |                                        |            |           |             |         |      |             |
|                           |                                         |          |                                        |            |           |             |         |      |             |
|                           |                                         | 1        |                                        |            |           |             |         |      |             |
|                           |                                         |          |                                        | 1          |           |             |         |      |             |