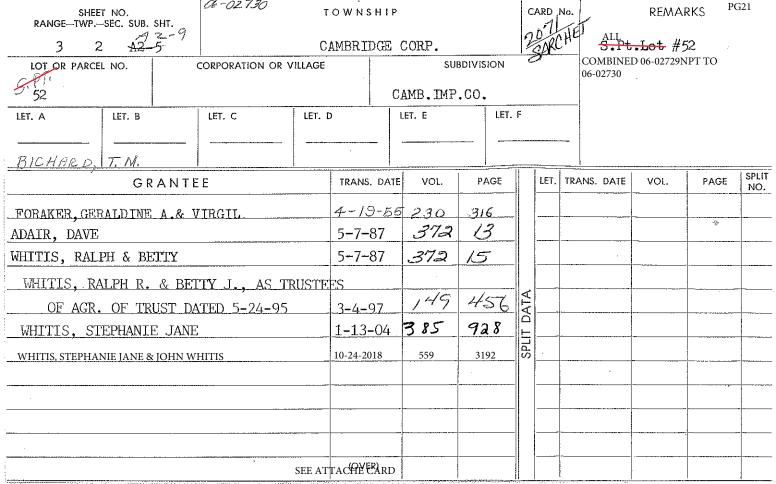

| SHEET NO. RANGE—TWP.—SEC. SU            | JB. SHT. 00-0-1-10                  | TOWNS   | HIP       | 4                                      | CAR   | D No.    |             | REMA   | RKS  | /     |
|-----------------------------------------|-------------------------------------|---------|-----------|----------------------------------------|-------|----------|-------------|--------|------|-------|
| 3 2 A2                                  | JB. SHT. 06-027<br>COMBINE W 06-027 | CAMBRID | GE CORP.  | 31 1 1 1 1 1 1 1 1 1 1 1 1 1 1 1 1 1 1 | 201   | PC HE    | N.Pt        | .Lot # | 52/  |       |
| LOT OR PARCEL NO CORPORATION OF VILLAGE |                                     |         | , , , ,   |                                        |       | 4        |             |        |      |       |
| N, 52                                   |                                     |         | CAMB. IMI | 3.                                     |       |          |             |        |      |       |
| LET. A LET. B                           |                                     |         | LET. E    | ET. E LET.                             |       |          |             |        |      |       |
|                                         |                                     |         |           |                                        |       |          |             |        |      |       |
| BICHARD T.M.                            |                                     |         | 1         |                                        |       |          |             |        |      | SPLIT |
| G                                       | GRANTEE                             | TRANS,  | DATE VOL. | PAGE                                   | L     | ET. TRAN | S. DATE     | VOL.   | PAGE | NO.   |
| FORAKER, GERALDINE A.& VIRGIL           |                                     | 449-    | 55 230    | 316                                    | -     |          |             |        |      |       |
| ADAIR, DAVE                             |                                     | 5-7-    | 87 372    | 13                                     | _     | -        | -           |        |      |       |
| WHITIS, RALPH & BETTY                   |                                     | 5-7-    | 87 372    | 15                                     |       |          |             |        |      |       |
| WHITIS, RALPH R. & BETTY J. AS TRUSTED  |                                     | STEES   |           |                                        |       |          |             |        |      |       |
| OF AGR. OF TRUST DATED 5-24-95          |                                     | 3-4-9   | 17 149    | 456                                    | DATA  |          |             |        |      |       |
| WHITIS, STEPHANIE JANE                  |                                     | 1-13-(  | )4 385    | 928                                    |       |          | :           |        |      |       |
|                                         |                                     |         |           |                                        | SPLIT |          |             |        |      |       |
|                                         |                                     | ;       |           |                                        |       |          |             |        |      |       |
|                                         |                                     |         |           |                                        |       |          |             |        |      |       |
|                                         |                                     |         |           |                                        |       |          |             | -      |      |       |
|                                         |                                     |         |           |                                        |       |          | <del></del> |        |      |       |
|                                         |                                     | (OVER)  |           |                                        |       |          |             |        |      |       |