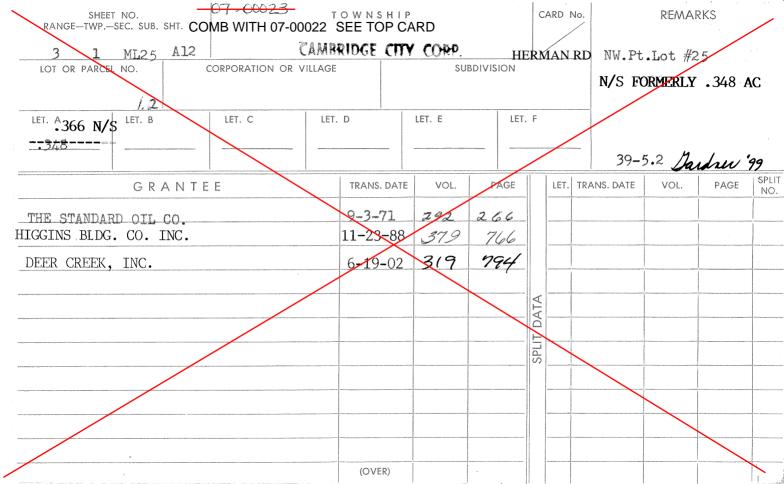

| SHEET NO. 07-00022                                                             |                                                                                                                      |                      |          |      | 1     | ARD 1 | 1 - 1%         | REMARKS PG 82                           |           |              |  |  |  |
|--------------------------------------------------------------------------------|----------------------------------------------------------------------------------------------------------------------|----------------------|----------|------|-------|-------|----------------|-----------------------------------------|-----------|--------------|--|--|--|
| RANGE—TWP.—SEC. SUB. SHT.                                                      |                                                                                                                      |                      |          |      | 12    | 34    | ATEMFORM       |                                         | R CREEK I |              |  |  |  |
| 3 1 ML25 A1                                                                    | LZ C.                                                                                                                | CAMBRIDGE CITY CORP. |          |      |       | THE   | J. NA MA       | Pt.Lot                                  | #25       | TO           |  |  |  |
| LOT OR PARCEL NO.                                                              | AMBRIDGE CITY CORP.  SUBDIVISION SUBDIVISION FORMERLY 3 TRACTS LISTE  N/S COMB 07-00022(3.38AC MAP#1.04)  THE RIGHT. |                      |          |      |       |       |                | טו עם                                   |           |              |  |  |  |
|                                                                                | N/S COMB 07-00022(3.38AC MAP#1.04)<br>07-00020 (.686AC MAP # 1.1) & 07-00023 .366 ACMAP                              |                      |          |      |       |       |                |                                         |           |              |  |  |  |
|                                                                                |                                                                                                                      |                      |          |      |       |       | 3 .300 AUIVIAP | 306 ACMAP                               |           |              |  |  |  |
| LET. A4.332 N/S LET. B LET. C LET. D #1.2) ALSO 021AC SEE M SEE ATTACHED CARDS |                                                                                                                      |                      |          |      | μų,   | 100   |                |                                         | S. 1      |              |  |  |  |
| <del>3.38</del>                                                                |                                                                                                                      | SEL A I              | TACHED C | ARD3 |       |       |                | Defulle                                 | (24-7)    |              |  |  |  |
|                                                                                | HUNN                                                                                                                 |                      |          |      |       |       |                | UNNELL                                  | NELL 2012 |              |  |  |  |
| GRANTE                                                                         | z E                                                                                                                  | TRANS. DATE          | VOL.     | PAGE |       | LET.  | TRANS. DATE    | VOL.                                    | PAGE      | SPLIT<br>NO. |  |  |  |
| TEAGUE, ROBERT L.                                                              |                                                                                                                      | 2-28-73              | 300      | 682  |       |       |                | *************************************** |           |              |  |  |  |
| LENZO, FRANK ET AL                                                             |                                                                                                                      | 3-14-73              | 300      | 929  |       |       |                | ***                                     |           |              |  |  |  |
| THE CAMBRIDGE MOTEL PARTNERSHIP                                                |                                                                                                                      | 4-4-73               | 301      | 236  |       |       |                |                                         |           |              |  |  |  |
| DEER CREEK, INC.                                                               |                                                                                                                      | 6/1/81               | 344      | 75.9 |       |       |                |                                         |           |              |  |  |  |
| Order of Lale                                                                  |                                                                                                                      | 6-24-91              | Q3       | 90   | DATA  |       |                | ~~                                      |           |              |  |  |  |
| SILTSTONE HOLDINGS LLC                                                         |                                                                                                                      | 10-5-2012            | 494      | 2555 |       |       |                |                                         |           |              |  |  |  |
| PORCHLIGHT PROPERTIES LLC                                                      |                                                                                                                      | 2-7-2014             | 512      | 3247 | SPLIT |       |                | No.                                     |           |              |  |  |  |
| DEED OF CORRECTION                                                             |                                                                                                                      | 3-31-2014            | 514      | 2016 |       |       |                | *                                       |           |              |  |  |  |
|                                                                                |                                                                                                                      |                      |          |      |       |       |                |                                         |           |              |  |  |  |
|                                                                                |                                                                                                                      |                      |          |      |       |       |                | 7                                       |           | -            |  |  |  |
|                                                                                |                                                                                                                      |                      |          |      |       |       |                |                                         |           |              |  |  |  |
|                                                                                |                                                                                                                      |                      |          |      |       |       |                |                                         |           |              |  |  |  |
|                                                                                |                                                                                                                      | (OVER)               |          |      |       |       |                |                                         |           |              |  |  |  |