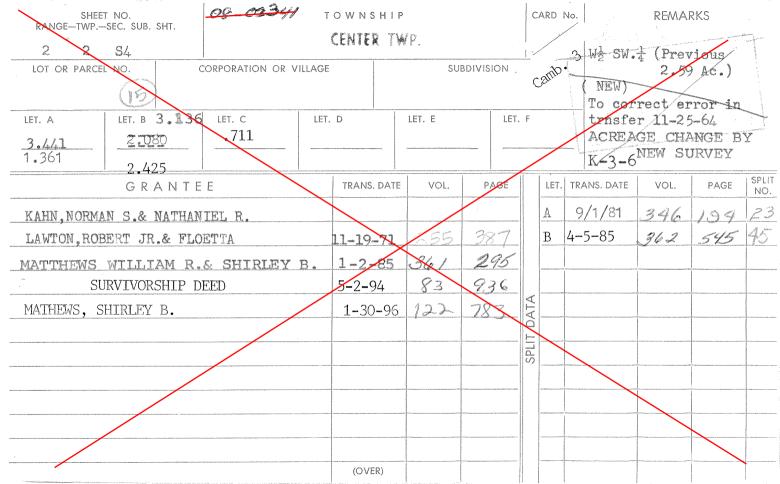

| BANGE-TWPSEC. SUB. SHT.          |                                  | 08-00023          |            |               |                       |                 |      | CARD | No. CAMO                                           | E HOM              | RKS     | -                                      |  |
|----------------------------------|----------------------------------|-------------------|------------|---------------|-----------------------|-----------------|------|------|----------------------------------------------------|--------------------|---------|----------------------------------------|--|
| 2 2 84                           |                                  |                   | CENTER TWP |               |                       |                 |      | 000  | DEOPT SE                                           | -< 1707//<br>Ļ     | EGNR,   | 6 .                                    |  |
| LOT OR PARCEL NO. C              |                                  | CORPORATION OR VI | LLAGE      |               | SUBDIVISION WILL STOR |                 |      |      |                                                    |                    |         |                                        |  |
| Ē                                |                                  |                   |            |               | COMB.                 | COMBINE ACREAGE |      |      |                                                    |                    |         |                                        |  |
| 2.114 N/S                        | 114 N/S LET. B LET. C LET.<br>51 |                   | LET. D     | D LET. E LET. |                       |                 | . F  |      | (.551 & .90 & .653)<br>(08-00023 (08-00024 & .653) |                    |         |                                        |  |
|                                  |                                  |                   |            |               |                       |                 |      |      | K-3-1(                                             | 0.4 <sub>GAR</sub> | DNER 20 | 04                                     |  |
| GRANTEE                          |                                  |                   |            | TRANS. DATE   | VOL.                  | PAGE            |      | LET, | TRANS. DATE                                        | VOL.               | PAGE    | SPLIT                                  |  |
| BEAVERSON, CHA RLES D.           |                                  |                   | 1          | 1-9967        |                       |                 |      |      |                                                    |                    |         | <u>NO.</u>                             |  |
| MATHEWS, WILLIAM R. & SHIRLEY B. |                                  |                   |            | 9-27-76       | 520                   | 179             |      |      |                                                    |                    |         |                                        |  |
| SURVIVORSHIP DEED                |                                  |                   |            | 5-2-94        | 83                    | 936             |      |      |                                                    |                    |         |                                        |  |
| MATHEWS, SHIRLEY B.              |                                  |                   |            | 1-30-96       |                       | 183             |      |      |                                                    |                    |         |                                        |  |
| SHIRKMAN, MICHAEL F. & TINA M. & |                                  |                   |            |               | - 4-3-                | VIA             |      |      |                                                    |                    |         |                                        |  |
| JUSTIN L. FLOWERS                |                                  |                   | S          | 4-22-05       | 428                   | 631             | 1 DX |      |                                                    |                    |         | ······································ |  |
| MCENDREE, BRYAN                  |                                  |                   |            | 1-3-2012      | 485                   | 1356            | SPLI |      |                                                    |                    |         |                                        |  |
| DEED OF CORRECTION               |                                  |                   |            | 3-29-2012     | 487                   | 3456            |      |      |                                                    |                    |         | -                                      |  |
|                                  |                                  |                   |            |               |                       |                 | -    |      |                                                    |                    |         |                                        |  |
|                                  |                                  |                   |            |               |                       |                 | -    |      |                                                    |                    |         |                                        |  |
|                                  |                                  |                   |            |               |                       |                 | -    |      |                                                    |                    |         | - 1-                                   |  |
|                                  |                                  |                   |            | (OVER)        |                       |                 |      |      |                                                    |                    |         |                                        |  |