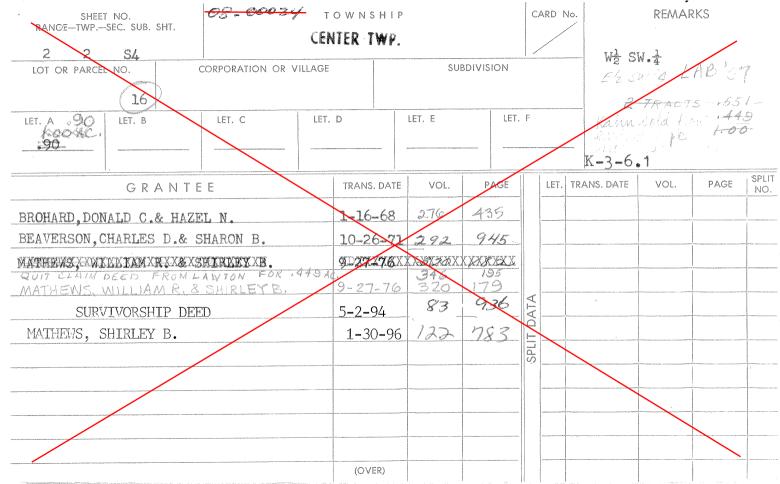

| BANGE-TWPSEC. SUB. SHT.          |                                  | 08-00023          |            |               |                       |                 |      | CARD | No. CAMO                                           | E HOM              | RKS     | -                                      |  |
|----------------------------------|----------------------------------|-------------------|------------|---------------|-----------------------|-----------------|------|------|----------------------------------------------------|--------------------|---------|----------------------------------------|--|
| 2 2 84                           |                                  |                   | CENTER TWP |               |                       |                 |      | 000  | DEOPT SE                                           | -< 1707//<br>Ļ     | EGNR,   | 6 .                                    |  |
| LOT OR PARCEL NO. C              |                                  | CORPORATION OR VI | LLAGE      |               | SUBDIVISION WILL STOR |                 |      |      |                                                    |                    |         |                                        |  |
| Ē                                |                                  |                   |            |               | COMB.                 | COMBINE ACREAGE |      |      |                                                    |                    |         |                                        |  |
| 2.114 N/S                        | 114 N/S LET. B LET. C LET.<br>51 |                   | LET. D     | D LET. E LET. |                       |                 | . F  |      | (.551 & .90 & .653)<br>(08-00023 (08-00024 & .653) |                    |         |                                        |  |
|                                  |                                  |                   |            |               |                       |                 |      |      | K-3-1(                                             | 0.4 <sub>GAR</sub> | DNER 20 | 04                                     |  |
| GRANTEE                          |                                  |                   |            | TRANS. DATE   | VOL.                  | PAGE            |      | LET, | TRANS. DATE                                        | VOL.               | PAGE    | SPLIT                                  |  |
| BEAVERSON, CHA RLES D.           |                                  |                   | 1          | 1-9967        |                       |                 |      |      |                                                    |                    |         | <u>NO.</u>                             |  |
| MATHEWS, WILLIAM R. & SHIRLEY B. |                                  |                   |            | 9-27-76       | 520                   | 179             |      |      |                                                    |                    |         |                                        |  |
| SURVIVORSHIP DEED                |                                  |                   |            | 5-2-94        | 83                    | 936             |      |      |                                                    |                    |         |                                        |  |
| MATHEWS, SHIRLEY B.              |                                  |                   |            | 1-30-96       |                       | 183             |      |      |                                                    |                    |         |                                        |  |
| SHIRKMAN, MICHAEL F. & TINA M. & |                                  |                   |            |               | - 4-3-                | VIA             |      |      |                                                    |                    |         |                                        |  |
| JUSTIN L. FLOWERS                |                                  |                   | S          | 4-22-05       | 428                   | 631             | 1 DX |      |                                                    |                    |         | ······································ |  |
| MCENDREE, BRYAN                  |                                  |                   |            | 1-3-2012      | 485                   | 1356            | SPLI |      |                                                    |                    |         |                                        |  |
| DEED OF CORRECTION               |                                  |                   |            | 3-29-2012     | 487                   | 3456            |      |      |                                                    |                    |         | -                                      |  |
|                                  |                                  |                   |            |               |                       |                 | -    |      |                                                    |                    |         |                                        |  |
|                                  |                                  |                   |            |               |                       |                 | -    |      |                                                    |                    |         |                                        |  |
|                                  |                                  |                   |            |               |                       |                 | -    |      |                                                    |                    |         | - 1-                                   |  |
|                                  |                                  |                   |            | (OVER)        |                       |                 |      |      |                                                    |                    |         |                                        |  |