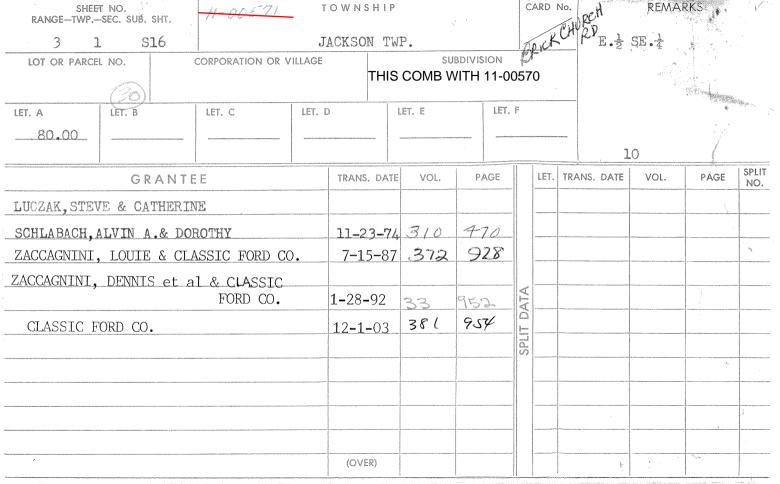

| SHEET NO. RANGE—TWP.—SEC. SUB. SHT.  11-00570 TOWNSHIP |              |        |                                               |      | ,    | 18      | NOWN                                     | No.Va                                         | REMAI                                                                                                                                                                                                                                                                                                                                                                                                                                                                                                                                                                                                                                                                                                                                                                                                                                                                                                                                                                                                                                                                                                                                                                                                                                                                                                                                                                                                                                                                                                                                                                                                                                                                                                                                                                                                                                                                                                                                                                                                                                                                                                                         | RKS<br>€                    |               |
|--------------------------------------------------------|--------------|--------|-----------------------------------------------|------|------|---------|------------------------------------------|-----------------------------------------------|-------------------------------------------------------------------------------------------------------------------------------------------------------------------------------------------------------------------------------------------------------------------------------------------------------------------------------------------------------------------------------------------------------------------------------------------------------------------------------------------------------------------------------------------------------------------------------------------------------------------------------------------------------------------------------------------------------------------------------------------------------------------------------------------------------------------------------------------------------------------------------------------------------------------------------------------------------------------------------------------------------------------------------------------------------------------------------------------------------------------------------------------------------------------------------------------------------------------------------------------------------------------------------------------------------------------------------------------------------------------------------------------------------------------------------------------------------------------------------------------------------------------------------------------------------------------------------------------------------------------------------------------------------------------------------------------------------------------------------------------------------------------------------------------------------------------------------------------------------------------------------------------------------------------------------------------------------------------------------------------------------------------------------------------------------------------------------------------------------------------------------|-----------------------------|---------------|
| 3 1 S16                                                | JACKSON TWP. |        |                                               |      |      | 100 m   | MB                                       | MY SE.                                        | Pt.NE.                                                                                                                                                                                                                                                                                                                                                                                                                                                                                                                                                                                                                                                                                                                                                                                                                                                                                                                                                                                                                                                                                                                                                                                                                                                                                                                                                                                                                                                                                                                                                                                                                                                                                                                                                                                                                                                                                                                                                                                                                                                                                                                        | <u>L</u>                    | ٠             |
| LOT OR PARCEL NO. CORPORATION OR VILLAGE               |              | .AGE   | SUBDIVISION                                   |      |      |         | ¥ .                                      | CONTRACTOR OF THE PROPERTY OF THE PROPERTY OF | Constitution of the second section of the section of the second section of the section of the second section of the section | menon and an analysis above |               |
| (29)                                                   |              | ,      | COMB: 11-00570 2.19AC & 11-00571 (80AC BY N/S |      |      |         | To art them, we have to                  | NEW DESCRIPT<br>FUTURS TAI                    | ION NECESS<br>( MAP TRAD                                                                                                                                                                                                                                                                                                                                                                                                                                                                                                                                                                                                                                                                                                                                                                                                                                                                                                                                                                                                                                                                                                                                                                                                                                                                                                                                                                                                                                                                                                                                                                                                                                                                                                                                                                                                                                                                                                                                                                                                                                                                                                      | ARY FOR                     |               |
| 777.081 N/S                                            |              | LET. D | LET. E LET.                                   |      |      | F       | LECHARD PATERSON GUERRISEY SOUNT MIDITOR |                                               |                                                                                                                                                                                                                                                                                                                                                                                                                                                                                                                                                                                                                                                                                                                                                                                                                                                                                                                                                                                                                                                                                                                                                                                                                                                                                                                                                                                                                                                                                                                                                                                                                                                                                                                                                                                                                                                                                                                                                                                                                                                                                                                               |                             |               |
|                                                        | -            |        | -                                             |      |      |         | 100                                      | De Se                                         | 192127                                                                                                                                                                                                                                                                                                                                                                                                                                                                                                                                                                                                                                                                                                                                                                                                                                                                                                                                                                                                                                                                                                                                                                                                                                                                                                                                                                                                                                                                                                                                                                                                                                                                                                                                                                                                                                                                                                                                                                                                                                                                                                                        | 1-03<br>1-84                |               |
| GRANTEE                                                |              | TRANS  | S. DATE                                       | VOL. | PAGE |         | LET.                                     | TRANS, DATE                                   | VOL.                                                                                                                                                                                                                                                                                                                                                                                                                                                                                                                                                                                                                                                                                                                                                                                                                                                                                                                                                                                                                                                                                                                                                                                                                                                                                                                                                                                                                                                                                                                                                                                                                                                                                                                                                                                                                                                                                                                                                                                                                                                                                                                          | PAGE                        | OSPLIT<br>NO. |
| LUCZAK, STEVE & CATHERINE                              |              |        |                                               |      |      |         |                                          |                                               | ***************************************                                                                                                                                                                                                                                                                                                                                                                                                                                                                                                                                                                                                                                                                                                                                                                                                                                                                                                                                                                                                                                                                                                                                                                                                                                                                                                                                                                                                                                                                                                                                                                                                                                                                                                                                                                                                                                                                                                                                                                                                                                                                                       |                             |               |
| SCHLABACH, ALVIN A.& DOROTHY E.                        |              | 112    | 2-74                                          | 310  | 470  |         |                                          |                                               |                                                                                                                                                                                                                                                                                                                                                                                                                                                                                                                                                                                                                                                                                                                                                                                                                                                                                                                                                                                                                                                                                                                                                                                                                                                                                                                                                                                                                                                                                                                                                                                                                                                                                                                                                                                                                                                                                                                                                                                                                                                                                                                               |                             | <u></u>       |
| ZACCAGNINI, LOUIE & CLASSIC FORD CO.                   |              | 7-1    | 5-87                                          | 372  | 928  |         |                                          |                                               |                                                                                                                                                                                                                                                                                                                                                                                                                                                                                                                                                                                                                                                                                                                                                                                                                                                                                                                                                                                                                                                                                                                                                                                                                                                                                                                                                                                                                                                                                                                                                                                                                                                                                                                                                                                                                                                                                                                                                                                                                                                                                                                               |                             |               |
| ZACCAGNINI, DENNIS L. et al & CLASSIC                  |              | С      |                                               |      |      |         |                                          |                                               |                                                                                                                                                                                                                                                                                                                                                                                                                                                                                                                                                                                                                                                                                                                                                                                                                                                                                                                                                                                                                                                                                                                                                                                                                                                                                                                                                                                                                                                                                                                                                                                                                                                                                                                                                                                                                                                                                                                                                                                                                                                                                                                               |                             |               |
| FORD CO.                                               |              | 1-28   | <b>-</b> 92_                                  | 33   | 952  | DATA    |                                          |                                               | ·                                                                                                                                                                                                                                                                                                                                                                                                                                                                                                                                                                                                                                                                                                                                                                                                                                                                                                                                                                                                                                                                                                                                                                                                                                                                                                                                                                                                                                                                                                                                                                                                                                                                                                                                                                                                                                                                                                                                                                                                                                                                                                                             |                             |               |
| CLASSIC FORD CO.                                       |              |        | -03                                           | 381  | 954  | SPLIT C |                                          |                                               |                                                                                                                                                                                                                                                                                                                                                                                                                                                                                                                                                                                                                                                                                                                                                                                                                                                                                                                                                                                                                                                                                                                                                                                                                                                                                                                                                                                                                                                                                                                                                                                                                                                                                                                                                                                                                                                                                                                                                                                                                                                                                                                               |                             |               |
| GEORGE, JAMES & ELIZABETH                              |              | 12/15  | 5/11                                          | 484  | 2176 | SPI     |                                          |                                               |                                                                                                                                                                                                                                                                                                                                                                                                                                                                                                                                                                                                                                                                                                                                                                                                                                                                                                                                                                                                                                                                                                                                                                                                                                                                                                                                                                                                                                                                                                                                                                                                                                                                                                                                                                                                                                                                                                                                                                                                                                                                                                                               |                             |               |
|                                                        |              |        |                                               |      |      |         | -                                        |                                               |                                                                                                                                                                                                                                                                                                                                                                                                                                                                                                                                                                                                                                                                                                                                                                                                                                                                                                                                                                                                                                                                                                                                                                                                                                                                                                                                                                                                                                                                                                                                                                                                                                                                                                                                                                                                                                                                                                                                                                                                                                                                                                                               |                             |               |
|                                                        |              |        |                                               |      |      |         |                                          |                                               |                                                                                                                                                                                                                                                                                                                                                                                                                                                                                                                                                                                                                                                                                                                                                                                                                                                                                                                                                                                                                                                                                                                                                                                                                                                                                                                                                                                                                                                                                                                                                                                                                                                                                                                                                                                                                                                                                                                                                                                                                                                                                                                               |                             |               |
|                                                        |              |        |                                               |      |      |         |                                          |                                               |                                                                                                                                                                                                                                                                                                                                                                                                                                                                                                                                                                                                                                                                                                                                                                                                                                                                                                                                                                                                                                                                                                                                                                                                                                                                                                                                                                                                                                                                                                                                                                                                                                                                                                                                                                                                                                                                                                                                                                                                                                                                                                                               |                             |               |
|                                                        |              |        |                                               |      |      |         |                                          |                                               |                                                                                                                                                                                                                                                                                                                                                                                                                                                                                                                                                                                                                                                                                                                                                                                                                                                                                                                                                                                                                                                                                                                                                                                                                                                                                                                                                                                                                                                                                                                                                                                                                                                                                                                                                                                                                                                                                                                                                                                                                                                                                                                               |                             |               |
|                                                        |              | _(OV   | ER)                                           |      |      |         |                                          |                                               |                                                                                                                                                                                                                                                                                                                                                                                                                                                                                                                                                                                                                                                                                                                                                                                                                                                                                                                                                                                                                                                                                                                                                                                                                                                                                                                                                                                                                                                                                                                                                                                                                                                                                                                                                                                                                                                                                                                                                                                                                                                                                                                               |                             |               |