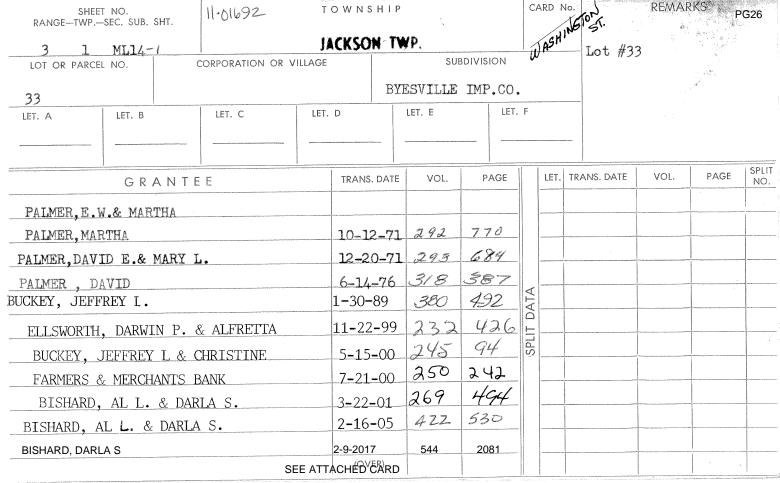

AUDITORS PARCEL # 11-01692

| GRANTEE                    | TRANS, DATE | VOL./ORB                                         | PAGE     |                   | LET | TRANS. DATE | VOL/ORB | PAGE     | SPLI<br>NO |
|----------------------------|-------------|--------------------------------------------------|----------|-------------------|-----|-------------|---------|----------|------------|
| BAYVIEW LOAN SERVICING LLC | 5-3-2018    | 556                                              | 3574     |                   |     |             |         |          |            |
| STILLION, KEVIN            | 10-9-2018   | 559                                              | 1328     | _                 |     |             |         |          |            |
|                            |             |                                                  |          |                   |     |             |         |          |            |
|                            |             |                                                  |          | 4                 |     |             |         |          | -          |
|                            |             |                                                  |          | -                 |     |             |         | <u> </u> |            |
|                            |             |                                                  |          | _                 |     |             |         |          | -          |
|                            |             |                                                  | <b></b>  | T.A               |     |             |         |          |            |
|                            |             |                                                  |          | I I<br>SPLIT DATA |     |             |         | <u> </u> | _          |
|                            |             |                                                  | <u> </u> | SPLT              | -   |             |         |          | +          |
|                            |             |                                                  |          |                   |     |             |         |          | -          |
|                            |             |                                                  |          |                   | -   |             |         |          | -          |
|                            |             |                                                  |          | -                 | -   |             |         | <u> </u> | +          |
|                            |             |                                                  |          |                   |     |             |         | -        | +          |
|                            |             |                                                  | <b>_</b> | -                 | -   |             |         |          | _          |
|                            |             |                                                  | <u> </u> | -                 | -   |             |         |          | _          |
|                            |             | -                                                | <b></b>  | -                 | -   |             |         | -        | +          |
|                            |             | <del>                                     </del> |          |                   | -   |             |         |          | +          |