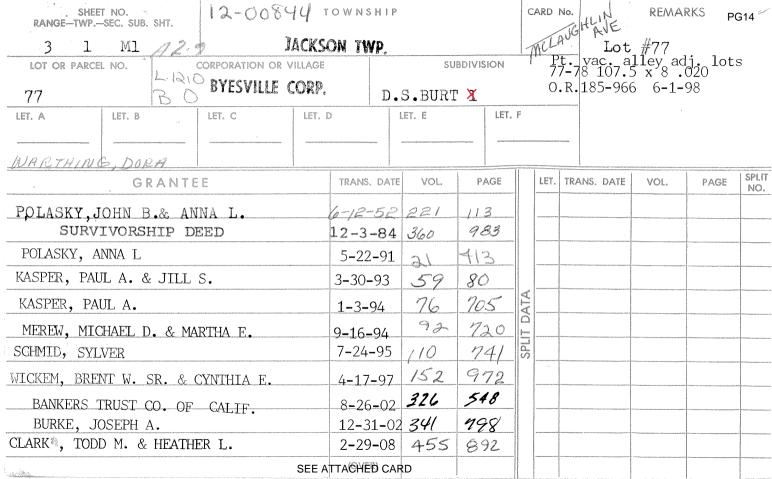

| GRANTEE                | TRANS, DATE | VOL./ORB     | PAGE |                | LET      | TRANS. DATE | VOL/ORB | PAGE                                             | SPL1<br>NO   |
|------------------------|-------------|--------------|------|----------------|----------|-------------|---------|--------------------------------------------------|--------------|
| CLARK, TODD M          | 9-29-2017   | 550          | 2815 |                |          |             |         |                                                  |              |
| HAWKINS, FRANK WILLIAM | 5-9-2018    | 556          | 3970 |                |          |             |         |                                                  | <del> </del> |
|                        |             |              |      | -              |          | ,           |         |                                                  |              |
|                        |             |              |      |                |          |             |         |                                                  | -            |
|                        |             |              |      |                |          |             |         |                                                  | -            |
|                        |             |              |      | -              | <u> </u> |             |         |                                                  |              |
|                        |             |              | ļ    | T.A.           |          |             |         | <u></u>                                          | -            |
|                        |             |              |      | SPLIT DATA     |          |             |         |                                                  | _            |
|                        |             |              |      | SPLT           | -        |             |         |                                                  | +            |
|                        |             |              |      | -              |          |             |         |                                                  | +            |
|                        |             |              |      | -              | -        |             |         |                                                  | +            |
|                        |             |              |      | -              | -        |             |         | <u> </u>                                         | +            |
|                        |             |              |      | -              | -        |             |         | -                                                | +            |
|                        |             | ļ            |      | -              | -        |             |         | <del>                                     </del> | $\dashv$     |
|                        |             |              |      | -              | -        |             |         |                                                  | +            |
|                        |             |              |      | 1              | -        |             |         | <b> </b>                                         | +            |
|                        |             | <del> </del> |      | $\blacksquare$ | -        |             |         |                                                  | +            |