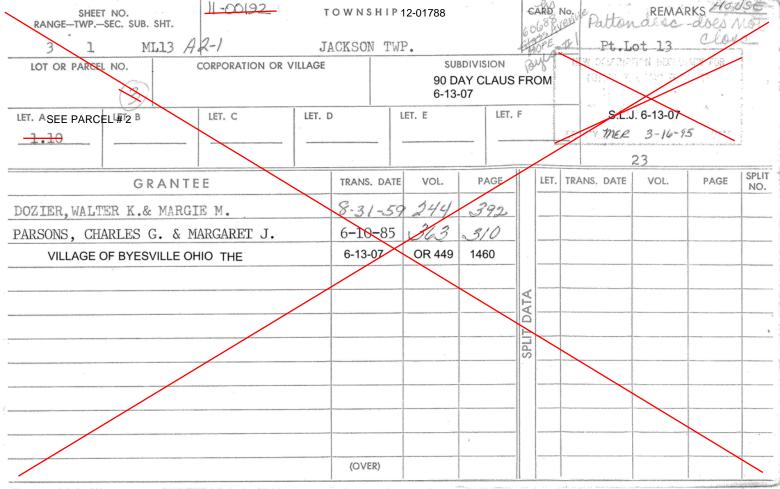

| SHEET NO.<br>RANGE-TWPSEC. SUB. SHT.<br>3 1 ML 13 A2- | 12-01788 | towns<br>JACKSON |                         | 2      | SHOULD BE<br>EVEN |        | 606<br>HOPE | AVE SEWAG      | COMBINED 5.33, 1.1, & .717 |            |              |  |
|-------------------------------------------------------|----------|------------------|-------------------------|--------|-------------------|--------|-------------|----------------|----------------------------|------------|--------------|--|
| 4.637 N/S BYESVILLE                                   |          |                  | SUBDIVIS:ON 60670 SEE A |        |                   |        |             |                |                            |            |              |  |
| LET. B                                                | LET. C   | LET. D           | LET. E                  |        | LET.              |        |             |                |                            |            | 1            |  |
|                                                       |          |                  |                         |        |                   |        |             | SPIL           | KER '77                    | QUIKSALL   | 2007         |  |
| GRANTEE                                               |          | TRANS. D         | IS. DATE V              |        | PA                | GE     | LE          | T. TRANS. DATE | VOL.                       | PAGE       | SPLIT<br>NO. |  |
| PAVLOV, RICHARD E.                                    |          | 6-15-            | 6-15-59                 |        | 278               |        |             |                |                            |            | 1            |  |
| CALLINAN, JAMES A. & EV                               | 10-31-   | 77               | 326                     | 128    |                   |        |             |                |                            | Mar and Ar |              |  |
| MARLATT, DALE M. & JOYC                               | 10-31    | -77              | 326                     | 73     | 0                 |        |             |                |                            |            |              |  |
| VILLAGE OF BYESVILLE OHIO THE                         |          | 6-13-07          | 7                       | OR 449 | 1480              |        |             |                |                            |            |              |  |
|                                                       |          |                  |                         |        |                   | < T <  |             |                |                            |            |              |  |
|                                                       |          | and 10.00        |                         |        |                   | G      | 2           |                |                            |            |              |  |
|                                                       |          |                  |                         |        |                   | CDI IT | 5           | 3              |                            |            |              |  |
|                                                       |          |                  |                         |        |                   |        |             |                |                            |            |              |  |
|                                                       |          |                  |                         |        |                   |        |             |                |                            |            |              |  |
|                                                       |          |                  |                         |        |                   |        |             |                |                            |            | -            |  |
|                                                       |          |                  |                         |        |                   |        |             |                |                            | 1          |              |  |
|                                                       |          | (OVER)           |                         |        |                   |        |             |                | 18                         | - ilas     |              |  |