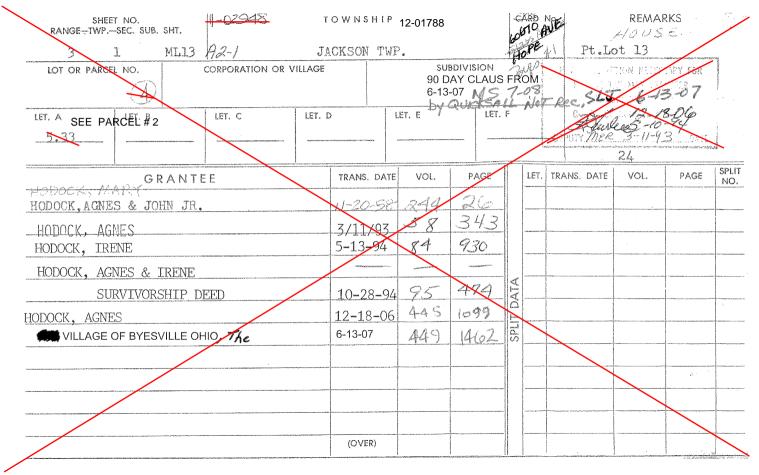

| SHEET NO.<br>RANGE-TWPSEC. SUB. SHT.<br>3 1 ML 13 A2- | 12-01788 | towns<br>JACKSON |                         | 2      | SHOULD BE<br>EVEN |        | 606<br>HOPE | AVE SEWAG      | COMBINED 5.33, 1.1, & .717 |            |              |  |
|-------------------------------------------------------|----------|------------------|-------------------------|--------|-------------------|--------|-------------|----------------|----------------------------|------------|--------------|--|
| 4.637 N/S BYESVILLE                                   |          |                  | SUBDIVIS:ON 60670 SEE A |        |                   |        |             |                |                            |            |              |  |
| LET. B                                                | LET. C   | LET. D           | LET. E                  |        | LET.              |        |             |                |                            |            | 1            |  |
|                                                       |          |                  |                         |        |                   |        |             | SPIL           | KER '77                    | QUIKSALL   | 2007         |  |
| GRANTEE                                               |          | TRANS. D         | IS. DATE V              |        | PA                | GE     | LE          | T. TRANS. DATE | VOL.                       | PAGE       | SPLIT<br>NO. |  |
| PAVLOV, RICHARD E.                                    |          | 6-15-            | 6-15-59                 |        | 278               |        |             |                |                            |            | 1            |  |
| CALLINAN, JAMES A. & EV                               | 10-31-   | 77               | 326                     | 128    |                   |        |             |                |                            | Mar and Ar |              |  |
| MARLATT, DALE M. & JOYC                               | 10-31    | -77              | 326                     | 73     | 0                 |        |             |                |                            |            |              |  |
| VILLAGE OF BYESVILLE OHIO THE                         |          | 6-13-07          | 7                       | OR 449 | 1480              |        |             |                |                            |            |              |  |
|                                                       |          |                  |                         |        |                   | < T <  |             |                |                            |            |              |  |
|                                                       |          | and 10.00        |                         |        |                   | G      | 2           |                |                            |            |              |  |
|                                                       |          |                  |                         |        |                   | CDI IT | 5           | 3              |                            |            |              |  |
|                                                       |          |                  |                         |        |                   |        |             |                |                            |            |              |  |
|                                                       |          |                  |                         |        |                   |        |             |                |                            |            |              |  |
|                                                       |          |                  |                         |        |                   |        |             |                |                            |            | -            |  |
|                                                       |          |                  |                         |        |                   |        |             |                |                            | 1          |              |  |
|                                                       |          | (OVER)           |                         |        |                   |        |             |                | 18                         | - ilas     |              |  |