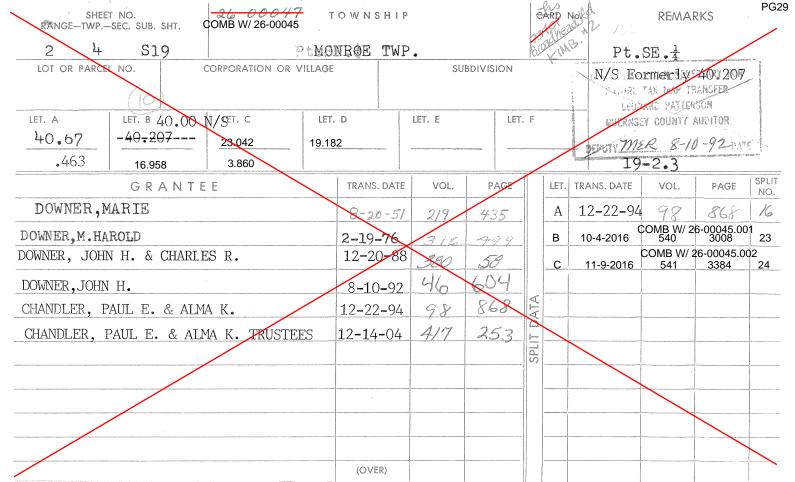

| SHEET NO.                                            | 26-00045 T                      | Р                                                                                                  | CARD N.<br>73380                                        |      |            |                                                     | REMARKS<br>5.037AC 26-00045 & 19.950AC 26-00047 |                                                                                                                                                                                                                                                                                                                                                                                                                                                                                                                                                                                                                                                                                                                                                                                                                                                                                                                                                                                                                                                                                                                                                                                                                                                                                                                                                                                                                                                                                                                                                                                                                                                                                                                                                                                                                                                                                                                                                                                                                                                                                                                                |              |                                                                                                                 |  |
|------------------------------------------------------|---------------------------------|----------------------------------------------------------------------------------------------------|---------------------------------------------------------|------|------------|-----------------------------------------------------|-------------------------------------------------|--------------------------------------------------------------------------------------------------------------------------------------------------------------------------------------------------------------------------------------------------------------------------------------------------------------------------------------------------------------------------------------------------------------------------------------------------------------------------------------------------------------------------------------------------------------------------------------------------------------------------------------------------------------------------------------------------------------------------------------------------------------------------------------------------------------------------------------------------------------------------------------------------------------------------------------------------------------------------------------------------------------------------------------------------------------------------------------------------------------------------------------------------------------------------------------------------------------------------------------------------------------------------------------------------------------------------------------------------------------------------------------------------------------------------------------------------------------------------------------------------------------------------------------------------------------------------------------------------------------------------------------------------------------------------------------------------------------------------------------------------------------------------------------------------------------------------------------------------------------------------------------------------------------------------------------------------------------------------------------------------------------------------------------------------------------------------------------------------------------------------------|--------------|-----------------------------------------------------------------------------------------------------------------|--|
| 2 4 S19                                              | MON                             | ROE TWP                                                                                            |                                                         |      |            |                                                     |                                                 | & .463AC 26-00047.001 & .287AC IN S20 ALL N/<br>s P <b>t</b> . NE . <del>1</del>                                                                                                                                                                                                                                                                                                                                                                                                                                                                                                                                                                                                                                                                                                                                                                                                                                                                                                                                                                                                                                                                                                                                                                                                                                                                                                                                                                                                                                                                                                                                                                                                                                                                                                                                                                                                                                                                                                                                                                                                                                               |              |                                                                                                                 |  |
| LOT OR PARCEL NO.                                    | Zh                              | SUBDIVISION KIM2 Combined N/S<br>small comb: 19.182 26-00047,<br>5.216 26-00045 & .463 AC<br>10 50 |                                                         |      |            |                                                     |                                                 |                                                                                                                                                                                                                                                                                                                                                                                                                                                                                                                                                                                                                                                                                                                                                                                                                                                                                                                                                                                                                                                                                                                                                                                                                                                                                                                                                                                                                                                                                                                                                                                                                                                                                                                                                                                                                                                                                                                                                                                                                                                                                                                                | /            |                                                                                                                 |  |
| LET. 52.494 N/ET. B<br>-5.00 39.975<br>12.519 34.759 | LET. C 26.282 N/S LET.<br>5.216 | . D                                                                                                | LET. E 26-00047<br>LET.<br>NEFDS CARRE<br>HUNNELL: SAYS |      |            | Concernance and | ·····                                           | 5.00<br>MER 8-10-92<br>SUR19-2.1WARD 2016                                                                                                                                                                                                                                                                                                                                                                                                                                                                                                                                                                                                                                                                                                                                                                                                                                                                                                                                                                                                                                                                                                                                                                                                                                                                                                                                                                                                                                                                                                                                                                                                                                                                                                                                                                                                                                                                                                                                                                                                                                                                                      |              |                                                                                                                 |  |
| G R A N T E                                          |                                 | TRANS. DAT                                                                                         | 1                                                       | PAGE | <u> </u>   | 1                                                   | AN SUR                                          | 72.1"<br>VOL                                                                                                                                                                                                                                                                                                                                                                                                                                                                                                                                                                                                                                                                                                                                                                                                                                                                                                                                                                                                                                                                                                                                                                                                                                                                                                                                                                                                                                                                                                                                                                                                                                                                                                                                                                                                                                                                                                                                                                                                                                                                                                                   | 1            |                                                                                                                 |  |
| DOWNER, MARIE                                        |                                 | 8-20-51                                                                                            | 219                                                     | 435  |            | A                                                   | 10-4-2016                                       | 540                                                                                                                                                                                                                                                                                                                                                                                                                                                                                                                                                                                                                                                                                                                                                                                                                                                                                                                                                                                                                                                                                                                                                                                                                                                                                                                                                                                                                                                                                                                                                                                                                                                                                                                                                                                                                                                                                                                                                                                                                                                                                                                            | PAGE<br>3008 | NO.                                                                                                             |  |
| DOWNER, M. HAROLD                                    |                                 | 2-19-76                                                                                            | 316                                                     |      | -          | В                                                   | 11-9-2016                                       | 541                                                                                                                                                                                                                                                                                                                                                                                                                                                                                                                                                                                                                                                                                                                                                                                                                                                                                                                                                                                                                                                                                                                                                                                                                                                                                                                                                                                                                                                                                                                                                                                                                                                                                                                                                                                                                                                                                                                                                                                                                                                                                                                            | 3384         | 24                                                                                                              |  |
| DOWNER, JOHN H. & CHARLES R.                         |                                 | 12-20-88                                                                                           |                                                         | 58   |            |                                                     | 11 5 2010                                       |                                                                                                                                                                                                                                                                                                                                                                                                                                                                                                                                                                                                                                                                                                                                                                                                                                                                                                                                                                                                                                                                                                                                                                                                                                                                                                                                                                                                                                                                                                                                                                                                                                                                                                                                                                                                                                                                                                                                                                                                                                                                                                                                | 3304         | 27                                                                                                              |  |
| DOWNER, JOHN H.                                      |                                 | 8-10-92                                                                                            | 18 1                                                    | 604  |            |                                                     |                                                 |                                                                                                                                                                                                                                                                                                                                                                                                                                                                                                                                                                                                                                                                                                                                                                                                                                                                                                                                                                                                                                                                                                                                                                                                                                                                                                                                                                                                                                                                                                                                                                                                                                                                                                                                                                                                                                                                                                                                                                                                                                                                                                                                |              |                                                                                                                 |  |
| CHANDLER, PAUL E. & ALMA K.                          |                                 | 12-22-94                                                                                           | 4 98                                                    | 868  | 9TA        |                                                     |                                                 |                                                                                                                                                                                                                                                                                                                                                                                                                                                                                                                                                                                                                                                                                                                                                                                                                                                                                                                                                                                                                                                                                                                                                                                                                                                                                                                                                                                                                                                                                                                                                                                                                                                                                                                                                                                                                                                                                                                                                                                                                                                                                                                                |              |                                                                                                                 |  |
| CHANDLER, PAUL E. & ALMA K. TRUSTEES                 |                                 | 12-14-04                                                                                           | 4 417                                                   | 253  | SPLIT DATA |                                                     |                                                 |                                                                                                                                                                                                                                                                                                                                                                                                                                                                                                                                                                                                                                                                                                                                                                                                                                                                                                                                                                                                                                                                                                                                                                                                                                                                                                                                                                                                                                                                                                                                                                                                                                                                                                                                                                                                                                                                                                                                                                                                                                                                                                                                |              |                                                                                                                 |  |
| MILLER, JOHN J & ANNA P                              |                                 | 11-23-2016                                                                                         | 542                                                     | 1122 | SPLI       |                                                     |                                                 |                                                                                                                                                                                                                                                                                                                                                                                                                                                                                                                                                                                                                                                                                                                                                                                                                                                                                                                                                                                                                                                                                                                                                                                                                                                                                                                                                                                                                                                                                                                                                                                                                                                                                                                                                                                                                                                                                                                                                                                                                                                                                                                                |              |                                                                                                                 |  |
|                                                      |                                 |                                                                                                    |                                                         |      |            |                                                     |                                                 | Annual Sciences and a science of the |              |                                                                                                                 |  |
|                                                      |                                 |                                                                                                    |                                                         |      |            |                                                     |                                                 |                                                                                                                                                                                                                                                                                                                                                                                                                                                                                                                                                                                                                                                                                                                                                                                                                                                                                                                                                                                                                                                                                                                                                                                                                                                                                                                                                                                                                                                                                                                                                                                                                                                                                                                                                                                                                                                                                                                                                                                                                                                                                                                                |              | Professional and a second s |  |
|                                                      |                                 |                                                                                                    |                                                         | -    |            |                                                     |                                                 |                                                                                                                                                                                                                                                                                                                                                                                                                                                                                                                                                                                                                                                                                                                                                                                                                                                                                                                                                                                                                                                                                                                                                                                                                                                                                                                                                                                                                                                                                                                                                                                                                                                                                                                                                                                                                                                                                                                                                                                                                                                                                                                                |              | 1                                                                                                               |  |
|                                                      | SEE                             | ATTACHED                                                                                           | ARDS                                                    |      |            |                                                     |                                                 |                                                                                                                                                                                                                                                                                                                                                                                                                                                                                                                                                                                                                                                                                                                                                                                                                                                                                                                                                                                                                                                                                                                                                                                                                                                                                                                                                                                                                                                                                                                                                                                                                                                                                                                                                                                                                                                                                                                                                                                                                                                                                                                                |              |                                                                                                                 |  |