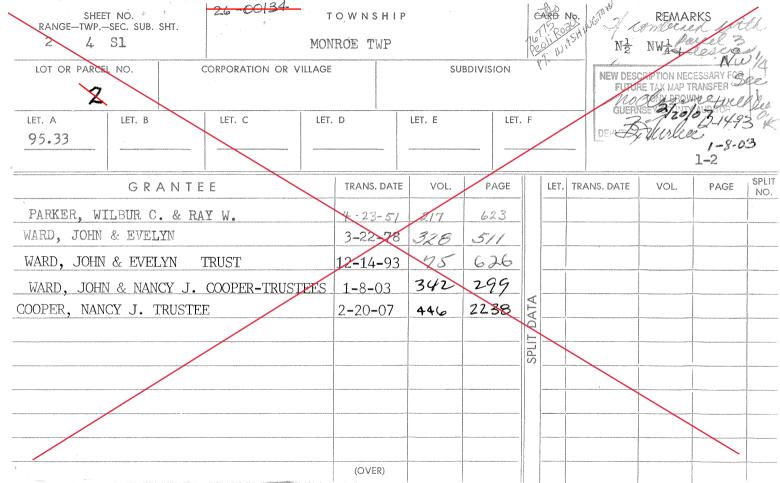

| RANGE-TWPSEC. SUB. SHT. 26-00134      |        |         | OWNSHIP<br>WROE TWP.<br>SUBDIVISION<br>COMB. 26-00134 (60.03) & 26-0                                            |        |      |        | ARD<br>PEP <sup>1</sup><br>5 (95.: | I PT        | PGI<br>REMARKS<br>Lucand 2 motes<br>PT NW1<br>MO DESC. PTION NECESSARY FOR<br>PDINE TAX MAP TRANSPER<br>TO NECESSARY FOR<br>PDINE TAX MAP TRANSPER |      |              |  |
|---------------------------------------|--------|---------|-----------------------------------------------------------------------------------------------------------------|--------|------|--------|------------------------------------|-------------|----------------------------------------------------------------------------------------------------------------------------------------------------|------|--------------|--|
| LET. A<br>156,142 N/S<br>60,03        | LET. C | ET. D   |                                                                                                                 | LET. E |      | LET. F |                                    | G<br>WAF    | GUERNSEY JORTY HORACO<br>DE OR SHURA 274 53<br>1-8-03<br>WARD 2011 -2.1                                                                            |      |              |  |
| GRANTEE                               |        | TRANS   | . DATE                                                                                                          | VOL.   | PAGE |        | LET.                               | TRANS. DATE | VOL.                                                                                                                                               | PAGE | SPLIT<br>NO. |  |
| PARKER, WILBUR C. & RAY W.            |        | 4-23    | - 51                                                                                                            | 217    | 623  | -      |                                    |             |                                                                                                                                                    |      |              |  |
| WARD, JOHN & EVELYN                   |        | 3-22    | -78                                                                                                             | 328    | 511  |        |                                    |             |                                                                                                                                                    |      |              |  |
| WARD, JOHN & EVELYN TRUST             |        | 12-14   | -93                                                                                                             | 75     | 626  |        |                                    |             |                                                                                                                                                    |      |              |  |
| WARD, JOHN & NANCY J. COOPER-TRUSTEES |        | 5 1-8-  | 03                                                                                                              | 342    | 299  |        |                                    |             |                                                                                                                                                    |      |              |  |
| COOPER, NANCY J. TRUSTEE              |        | 2-20    | -07                                                                                                             | 446    | 2238 | ATA    |                                    |             |                                                                                                                                                    |      |              |  |
| COOPER, NANCY J TRUSTEE               |        | 7-13-2  | 2011                                                                                                            | 479    | 2309 |        |                                    |             |                                                                                                                                                    |      |              |  |
| COOPER, NANCY J TRUSTEE Q/C DEED      |        | 10-10-2 | 018                                                                                                             | 559    | 1904 | SPLIT  |                                    |             |                                                                                                                                                    |      |              |  |
|                                       |        |         |                                                                                                                 |        |      | -      |                                    |             |                                                                                                                                                    |      |              |  |
|                                       |        |         |                                                                                                                 |        |      | -      |                                    |             |                                                                                                                                                    |      |              |  |
|                                       |        |         |                                                                                                                 |        |      |        |                                    |             |                                                                                                                                                    |      |              |  |
| Contract (Marcola Contract) (Marcola  | (OVI   | ER)     | A NAMA AND A |        |      |        |                                    |             |                                                                                                                                                    |      |              |  |