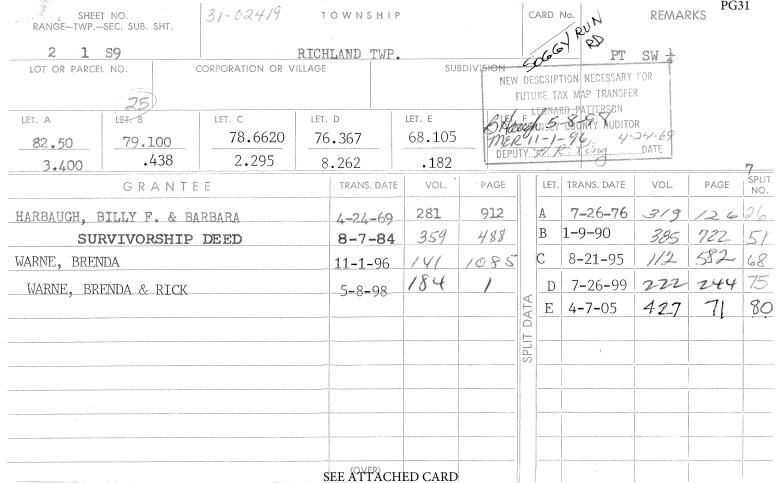

|             |             | *************************************** |                           |                                                           | ************** |         |      |                                                        |
|-------------|-------------|-----------------------------------------|---------------------------|-----------------------------------------------------------|----------------|---------|------|--------------------------------------------------------|
| TRANS. DATE | VOL./ORB    | PAGE                                    |                           | LET                                                       | TRANS. DATE    | VOL/ORB | PAGE | SPLIT<br>NO                                            |
|             |             |                                         |                           |                                                           |                |         |      |                                                        |
|             |             |                                         |                           |                                                           |                |         |      |                                                        |
|             |             |                                         |                           |                                                           |                |         |      |                                                        |
|             |             |                                         |                           | 200,000                                                   | !              |         |      |                                                        |
|             |             |                                         |                           |                                                           |                |         |      |                                                        |
|             |             |                                         |                           |                                                           |                |         |      |                                                        |
|             |             |                                         |                           |                                                           |                |         |      |                                                        |
|             |             |                                         | )AT4                      |                                                           |                |         |      |                                                        |
|             |             |                                         | EE                        |                                                           |                |         |      |                                                        |
|             |             |                                         | S                         |                                                           |                |         |      |                                                        |
|             |             |                                         |                           |                                                           |                |         |      |                                                        |
|             |             |                                         |                           |                                                           |                |         |      |                                                        |
|             |             |                                         |                           |                                                           |                |         |      |                                                        |
|             |             |                                         |                           |                                                           |                |         |      |                                                        |
|             |             |                                         |                           |                                                           |                |         |      |                                                        |
|             |             |                                         |                           |                                                           |                |         |      |                                                        |
|             | 1           |                                         |                           |                                                           |                |         |      |                                                        |
|             |             |                                         |                           |                                                           |                |         |      |                                                        |
|             | TRANS. DATE | TRANS. DATE VOL./ORB                    | TRANS. DATE VOL./ORB PAGE | TRANS. DATE VOL./ORB PAGE  VOL./ORB PAGE  VIVOL./ORB PAGE |                |         |      | TRANS. DATE VOL./ORB PAGE LET TRANS. DATE VOL/ORB PAGE |