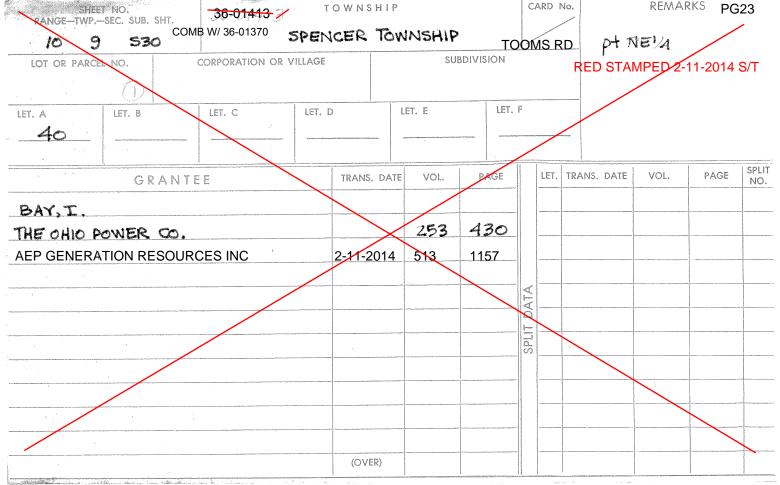

| SHEET NO.<br>RANGE-TWPSEC. SUB. SHT.                                                                                                                                          | 36-01370370 | TOWNSHIP    |        |        | CA                                     | ARD I     | No.         | REMA                                  | RKS PG    | 23    |
|-------------------------------------------------------------------------------------------------------------------------------------------------------------------------------|-------------|-------------|--------|--------|----------------------------------------|-----------|-------------|---------------------------------------|-----------|-------|
| 10 9 530                                                                                                                                                                      | SPE         | ENCER TON   |        | , OFEN | ICEŔ                                   |           |             | •                                     | & NE1/4 & | & ALL |
| LOT OR PARCEL NO. CORPORATION OR VILLAGE SUBDIVISION COMB: 36-01413(40AC), 36-01373(36.95) 36-01404(85AC) 36-01371(62AC), 36-01376(22AR) STAMPED 2-11-2014 S/T 36-01370 (100) |             |             |        |        |                                        |           |             |                                       |           |       |
| LET. A 353.71 N/SLET. B                                                                                                                                                       | LET. C LE   | ET. D L     | LET. E |        | F                                      |           | 1000000     |                                       |           |       |
|                                                                                                                                                                               |             |             |        |        |                                        | 1. 27. 19 | 1           | RKNESS 20                             |           | SPLIT |
| GRANTEE                                                                                                                                                                       |             | TRANS. DATE | VOL.   | PAGE   |                                        | LET.      | TRANS. DATE | VOL.                                  | PAGE      | NO.   |
| SLACK, R.C.                                                                                                                                                                   |             |             | 208    | 11     |                                        |           |             |                                       |           |       |
| THE OHIO POWER CO.                                                                                                                                                            |             |             | 215    | 268    |                                        |           |             | N N N N N N N N N N N N N N N N N N N |           |       |
| AEP GENERATION RESOURCES INC                                                                                                                                                  |             | 2-11-2014   | 513    | 1157   |                                        |           |             |                                       |           |       |
| OHIO FRANKLIN REALTY LLC                                                                                                                                                      |             | 12-15-2014  | 523    | 177    | 6                                      |           |             |                                       |           |       |
|                                                                                                                                                                               |             |             |        | _      | DATA                                   |           |             |                                       |           |       |
|                                                                                                                                                                               |             |             |        |        | SPLIT [                                |           |             |                                       |           |       |
|                                                                                                                                                                               |             |             |        |        | SP                                     |           |             | -                                     |           |       |
|                                                                                                                                                                               |             |             |        |        |                                        |           |             | P. Pr.                                |           |       |
|                                                                                                                                                                               |             |             |        |        |                                        |           |             |                                       |           |       |
|                                                                                                                                                                               | ···         |             |        |        |                                        |           |             |                                       |           |       |
|                                                                                                                                                                               |             |             |        |        |                                        |           |             |                                       |           |       |
|                                                                                                                                                                               |             | CARD        |        |        | 10000000000000000000000000000000000000 |           |             |                                       |           |       |