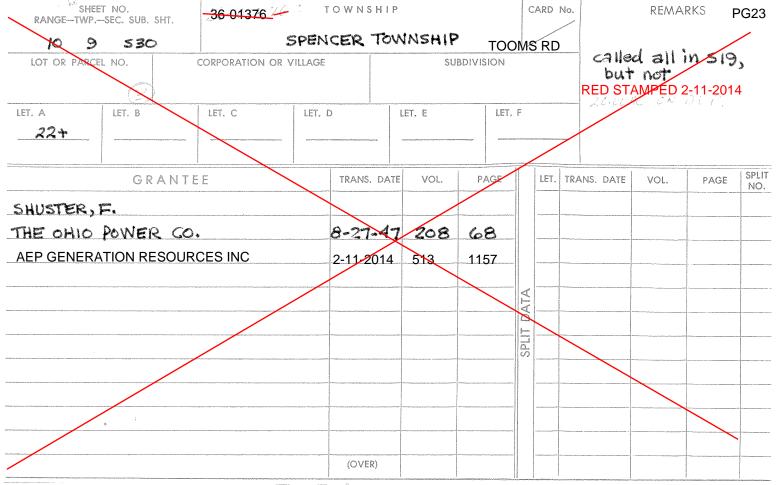

| SHEET NO.<br>RANGE-TWPSEC. SUB. SHT.                                                                                                                                          | 36-01370370 | TOWNSHIP    |        |        | CA                                     | ARD I     | No.         | REMA                                  | RKS PG    | 23    |
|-------------------------------------------------------------------------------------------------------------------------------------------------------------------------------|-------------|-------------|--------|--------|----------------------------------------|-----------|-------------|---------------------------------------|-----------|-------|
| 10 9 530                                                                                                                                                                      | SPE         | ENCER TON   |        | , OFEN | ICEŔ                                   |           |             | •                                     | & NE1/4 & | & ALL |
| LOT OR PARCEL NO. CORPORATION OR VILLAGE SUBDIVISION COMB: 36-01413(40AC), 36-01373(36.95) 36-01404(85AC) 36-01371(62AC), 36-01376(22AR) STAMPED 2-11-2014 S/T 36-01370 (100) |             |             |        |        |                                        |           |             |                                       |           |       |
| LET. A 353.71 N/SLET. B                                                                                                                                                       | LET. C LE   | ET. D L     | LET. E |        | F                                      |           | 1000000     |                                       |           |       |
|                                                                                                                                                                               |             |             |        |        |                                        | 1. 27. 19 | 1           | RKNESS 20                             |           | SPLIT |
| GRANTEE                                                                                                                                                                       |             | TRANS. DATE | VOL.   | PAGE   |                                        | LET.      | TRANS. DATE | VOL.                                  | PAGE      | NO.   |
| SLACK, R.C.                                                                                                                                                                   |             |             | 208    | 11     |                                        |           |             |                                       |           |       |
| THE OHIO POWER CO.                                                                                                                                                            |             |             | 215    | 268    |                                        |           |             | N N N N N N N N N N N N N N N N N N N |           |       |
| AEP GENERATION RESOURCES INC                                                                                                                                                  |             | 2-11-2014   | 513    | 1157   |                                        |           |             |                                       |           |       |
| OHIO FRANKLIN REALTY LLC                                                                                                                                                      |             | 12-15-2014  | 523    | 177    | 6                                      |           |             |                                       |           |       |
|                                                                                                                                                                               |             |             |        | _      | DATA                                   |           |             |                                       |           |       |
|                                                                                                                                                                               |             |             |        |        | SPLIT [                                |           |             |                                       |           |       |
|                                                                                                                                                                               |             |             |        |        | SP                                     |           |             | -                                     |           |       |
|                                                                                                                                                                               |             |             |        |        |                                        |           |             | P. Pr.                                |           |       |
|                                                                                                                                                                               |             |             |        |        |                                        |           |             |                                       |           |       |
|                                                                                                                                                                               | ···         |             |        |        |                                        |           |             |                                       |           |       |
|                                                                                                                                                                               |             |             |        |        |                                        |           |             |                                       |           |       |
|                                                                                                                                                                               |             | CARD        |        |        | 10000000000000000000000000000000000000 |           |             |                                       |           |       |