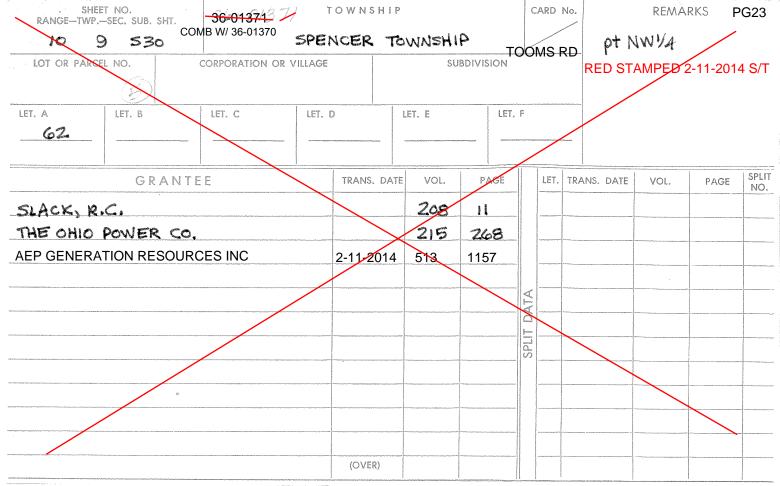

| SHEET NO.<br>RANGE-TWPSEC. SUB. SHT.                                                                                                                                          | 36-01370370 | TOWNSHIP    |        |        | CA                                     | ARD I     | No.         | REMA                                  | RKS PG    | 23    |
|-------------------------------------------------------------------------------------------------------------------------------------------------------------------------------|-------------|-------------|--------|--------|----------------------------------------|-----------|-------------|---------------------------------------|-----------|-------|
| 10 9 530                                                                                                                                                                      | SPE         | ENCER TON   |        | , OFEN | ICEŔ                                   |           |             | •                                     | & NE1/4 & | & ALL |
| LOT OR PARCEL NO. CORPORATION OR VILLAGE SUBDIVISION COMB: 36-01413(40AC), 36-01373(36.95) 36-01404(85AC) 36-01371(62AC), 36-01376(22AR) STAMPED 2-11-2014 S/T 36-01370 (100) |             |             |        |        |                                        |           |             |                                       |           |       |
| LET. A 353.71 N/SLET. B                                                                                                                                                       | LET. C LE   | ET. D L     | LET. E |        | F                                      |           | 1000000     |                                       |           |       |
|                                                                                                                                                                               |             |             |        |        |                                        | 1. 27. 19 | 1           | RKNESS 20                             |           | SPLIT |
| GRANTEE                                                                                                                                                                       |             | TRANS. DATE | VOL.   | PAGE   |                                        | LET.      | TRANS. DATE | VOL.                                  | PAGE      | NO.   |
| SLACK, R.C.                                                                                                                                                                   |             |             | 208    | 11     |                                        |           |             |                                       |           |       |
| THE OHIO POWER CO.                                                                                                                                                            |             |             | 215    | 268    |                                        |           |             | N N N N N N N N N N N N N N N N N N N |           |       |
| AEP GENERATION RESOURCES INC                                                                                                                                                  |             | 2-11-2014   | 513    | 1157   |                                        |           |             |                                       |           |       |
| OHIO FRANKLIN REALTY LLC                                                                                                                                                      |             | 12-15-2014  | 523    | 177    | 6                                      |           |             |                                       |           |       |
|                                                                                                                                                                               |             |             |        | _      | DATA                                   |           |             |                                       |           |       |
|                                                                                                                                                                               |             |             |        |        | SPLIT [                                |           |             |                                       |           |       |
|                                                                                                                                                                               |             |             |        |        | SP                                     |           |             | -                                     |           |       |
|                                                                                                                                                                               |             |             |        |        |                                        |           |             | P. Pr.                                |           |       |
|                                                                                                                                                                               |             |             |        |        |                                        |           |             |                                       |           |       |
|                                                                                                                                                                               | ···         |             |        |        |                                        |           |             |                                       |           |       |
|                                                                                                                                                                               |             |             |        |        |                                        |           |             |                                       |           |       |
|                                                                                                                                                                               |             | CARD        |        |        | 10000000000000000000000000000000000000 |           |             |                                       |           |       |