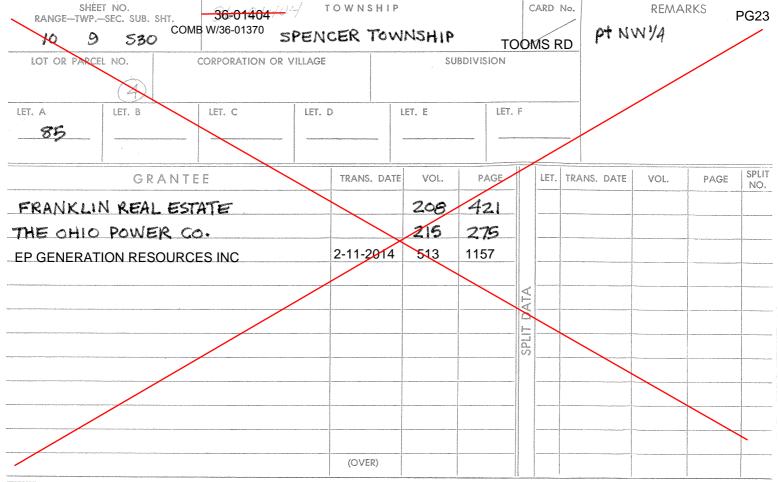

| SHEET NO.<br>RANGE-TWPSEC. SUB. SHT.                                                                                                                                          | 36-01370370 | TOWNSHIP    |        |        | CA                                     | ARD I     | No.         | REMA                                  | RKS PG    | 23    |
|-------------------------------------------------------------------------------------------------------------------------------------------------------------------------------|-------------|-------------|--------|--------|----------------------------------------|-----------|-------------|---------------------------------------|-----------|-------|
| 10 9 530                                                                                                                                                                      | SPE         | ENCER TON   |        | , OFEN | ICEŔ                                   |           |             | •                                     | & NE1/4 & | & ALL |
| LOT OR PARCEL NO. CORPORATION OR VILLAGE SUBDIVISION COMB: 36-01413(40AC), 36-01373(36.95) 36-01404(85AC) 36-01371(62AC), 36-01376(22AR) STAMPED 2-11-2014 S/T 36-01370 (100) |             |             |        |        |                                        |           |             |                                       |           |       |
| LET. A 353.71 N/SLET. B                                                                                                                                                       | LET. C LE   | ET. D L     | LET. E |        | F                                      |           | 1000000     |                                       |           |       |
|                                                                                                                                                                               |             |             |        |        |                                        | 1. 27. 19 | 1           | RKNESS 20                             |           | SPLIT |
| GRANTEE                                                                                                                                                                       |             | TRANS. DATE | VOL.   | PAGE   |                                        | LET.      | TRANS. DATE | VOL.                                  | PAGE      | NO.   |
| SLACK, R.C.                                                                                                                                                                   |             |             | 208    | 11     |                                        |           |             |                                       |           |       |
| THE OHIO POWER CO.                                                                                                                                                            |             |             | 215    | 268    |                                        |           |             | N N N N N N N N N N N N N N N N N N N |           |       |
| AEP GENERATION RESOURCES INC                                                                                                                                                  |             | 2-11-2014   | 513    | 1157   |                                        |           |             |                                       |           |       |
| OHIO FRANKLIN REALTY LLC                                                                                                                                                      |             | 12-15-2014  | 523    | 177    | 6                                      |           |             |                                       |           |       |
|                                                                                                                                                                               |             |             |        | _      | DATA                                   |           |             |                                       |           |       |
|                                                                                                                                                                               |             |             |        |        | SPLIT [                                |           |             |                                       |           |       |
|                                                                                                                                                                               |             |             |        |        | SP                                     |           |             | -                                     |           |       |
|                                                                                                                                                                               |             |             |        |        |                                        |           |             | P. Pr.                                |           |       |
|                                                                                                                                                                               |             |             |        |        |                                        |           |             |                                       |           |       |
|                                                                                                                                                                               | ···         |             |        |        |                                        |           |             |                                       |           |       |
|                                                                                                                                                                               |             |             |        |        |                                        |           |             |                                       |           |       |
|                                                                                                                                                                               |             | CARD        |        |        | 10000000000000000000000000000000000000 |           |             |                                       |           |       |