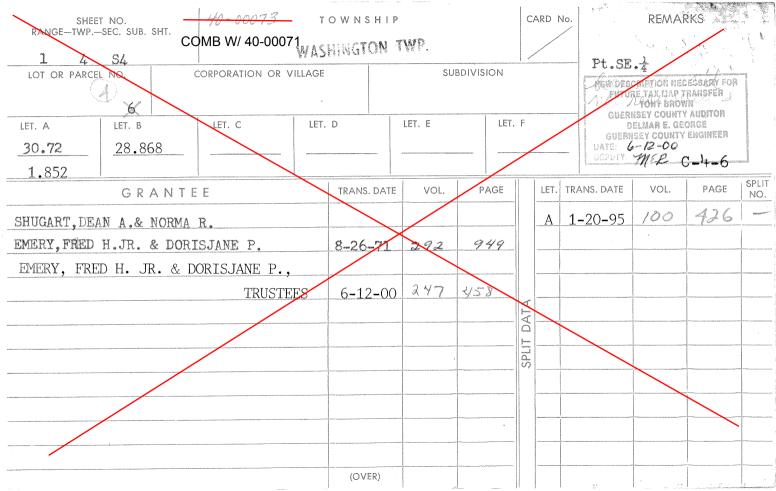

| SHEET NO.                          | 40-000 TI T                  | OWNSHIP                                             |               | 16 81    | EA    | RG N | HOUSE HOUSE       | REMAR                                                                                                                                                                                                                                                                                                                                                                                                                                                                                                                                                                                                                                                                                                                                                                                                                                                                                                                                                                                                                                                                                                                                                                                                                                                                                                                                                                                                                                                                                                                                                                                                                                                                                                                                                                                                                                                                                                                                                                                                                                                                                                                          | ₹KS                                       |              |
|------------------------------------|------------------------------|-----------------------------------------------------|---------------|----------|-------|------|-------------------|--------------------------------------------------------------------------------------------------------------------------------------------------------------------------------------------------------------------------------------------------------------------------------------------------------------------------------------------------------------------------------------------------------------------------------------------------------------------------------------------------------------------------------------------------------------------------------------------------------------------------------------------------------------------------------------------------------------------------------------------------------------------------------------------------------------------------------------------------------------------------------------------------------------------------------------------------------------------------------------------------------------------------------------------------------------------------------------------------------------------------------------------------------------------------------------------------------------------------------------------------------------------------------------------------------------------------------------------------------------------------------------------------------------------------------------------------------------------------------------------------------------------------------------------------------------------------------------------------------------------------------------------------------------------------------------------------------------------------------------------------------------------------------------------------------------------------------------------------------------------------------------------------------------------------------------------------------------------------------------------------------------------------------------------------------------------------------------------------------------------------------|-------------------------------------------|--------------|
| 1 4 S4                             | WAS                          | HINGTON                                             | TWP.          | of white | 16    |      | COM<br>Pt.SE      | BINE 76                                                                                                                                                                                                                                                                                                                                                                                                                                                                                                                                                                                                                                                                                                                                                                                                                                                                                                                                                                                                                                                                                                                                                                                                                                                                                                                                                                                                                                                                                                                                                                                                                                                                                                                                                                                                                                                                                                                                                                                                                                                                                                                        | .753+28                                   | .868         |
| LOT OR PARCEL NO.                  |                              | SUBDIVISION Pt.SE.1<br>(Former ly car<br>as 77.88 1 |               |          |       |      |                   |                                                                                                                                                                                                                                                                                                                                                                                                                                                                                                                                                                                                                                                                                                                                                                                                                                                                                                                                                                                                                                                                                                                                                                                                                                                                                                                                                                                                                                                                                                                                                                                                                                                                                                                                                                                                                                                                                                                                                                                                                                                                                                                                |                                           |              |
| LET. A<br>78.44<br>1.687           | 02N/S <sup>let. C</sup> let. | D                                                   | LET. E LET. F |          |       |      | WARD 2008 C-4-5.1 |                                                                                                                                                                                                                                                                                                                                                                                                                                                                                                                                                                                                                                                                                                                                                                                                                                                                                                                                                                                                                                                                                                                                                                                                                                                                                                                                                                                                                                                                                                                                                                                                                                                                                                                                                                                                                                                                                                                                                                                                                                                                                                                                |                                           |              |
| GRAN                               | TEE                          | TRANS. DATE                                         | VOL.          | PAGE     |       | LET. | TRANS. DATE       | VOL.                                                                                                                                                                                                                                                                                                                                                                                                                                                                                                                                                                                                                                                                                                                                                                                                                                                                                                                                                                                                                                                                                                                                                                                                                                                                                                                                                                                                                                                                                                                                                                                                                                                                                                                                                                                                                                                                                                                                                                                                                                                                                                                           | PAGE                                      | SPLIT<br>NO. |
| SHUGART, DEAN A.& NORMA R.         |                              |                                                     |               | é        |       | A    | 1-20-95           | 100                                                                                                                                                                                                                                                                                                                                                                                                                                                                                                                                                                                                                                                                                                                                                                                                                                                                                                                                                                                                                                                                                                                                                                                                                                                                                                                                                                                                                                                                                                                                                                                                                                                                                                                                                                                                                                                                                                                                                                                                                                                                                                                            | 126                                       | 8            |
| EMERY, FREB H.JR.& DORISJANE P.    |                              | 8-26-71                                             | 292           | 949      | -     |      |                   |                                                                                                                                                                                                                                                                                                                                                                                                                                                                                                                                                                                                                                                                                                                                                                                                                                                                                                                                                                                                                                                                                                                                                                                                                                                                                                                                                                                                                                                                                                                                                                                                                                                                                                                                                                                                                                                                                                                                                                                                                                                                                                                                |                                           |              |
| EMERY, FRED H. JR. & DORISJANE P., |                              |                                                     |               |          | -     |      |                   |                                                                                                                                                                                                                                                                                                                                                                                                                                                                                                                                                                                                                                                                                                                                                                                                                                                                                                                                                                                                                                                                                                                                                                                                                                                                                                                                                                                                                                                                                                                                                                                                                                                                                                                                                                                                                                                                                                                                                                                                                                                                                                                                |                                           |              |
| TRUSTEES                           |                              | 6-12-00                                             | 247           | 458      | -     |      |                   |                                                                                                                                                                                                                                                                                                                                                                                                                                                                                                                                                                                                                                                                                                                                                                                                                                                                                                                                                                                                                                                                                                                                                                                                                                                                                                                                                                                                                                                                                                                                                                                                                                                                                                                                                                                                                                                                                                                                                                                                                                                                                                                                |                                           |              |
| EMERY, CARL T. & MARLENE           |                              | 10-31-08                                            | 460           | 243      | DATA  |      |                   |                                                                                                                                                                                                                                                                                                                                                                                                                                                                                                                                                                                                                                                                                                                                                                                                                                                                                                                                                                                                                                                                                                                                                                                                                                                                                                                                                                                                                                                                                                                                                                                                                                                                                                                                                                                                                                                                                                                                                                                                                                                                                                                                |                                           |              |
|                                    |                              |                                                     |               |          | SPLIT |      |                   |                                                                                                                                                                                                                                                                                                                                                                                                                                                                                                                                                                                                                                                                                                                                                                                                                                                                                                                                                                                                                                                                                                                                                                                                                                                                                                                                                                                                                                                                                                                                                                                                                                                                                                                                                                                                                                                                                                                                                                                                                                                                                                                                |                                           |              |
|                                    |                              |                                                     |               |          | SP    |      |                   |                                                                                                                                                                                                                                                                                                                                                                                                                                                                                                                                                                                                                                                                                                                                                                                                                                                                                                                                                                                                                                                                                                                                                                                                                                                                                                                                                                                                                                                                                                                                                                                                                                                                                                                                                                                                                                                                                                                                                                                                                                                                                                                                |                                           | 7.7%         |
|                                    |                              |                                                     |               |          | -     |      |                   | and a factor of the second sec |                                           |              |
|                                    |                              |                                                     |               |          | -     |      |                   |                                                                                                                                                                                                                                                                                                                                                                                                                                                                                                                                                                                                                                                                                                                                                                                                                                                                                                                                                                                                                                                                                                                                                                                                                                                                                                                                                                                                                                                                                                                                                                                                                                                                                                                                                                                                                                                                                                                                                                                                                                                                                                                                | **** * = mm + + + mmmmm + mmm mit (80.774 |              |
|                                    |                              |                                                     |               |          | ~     |      |                   |                                                                                                                                                                                                                                                                                                                                                                                                                                                                                                                                                                                                                                                                                                                                                                                                                                                                                                                                                                                                                                                                                                                                                                                                                                                                                                                                                                                                                                                                                                                                                                                                                                                                                                                                                                                                                                                                                                                                                                                                                                                                                                                                |                                           |              |
|                                    |                              | (OVER)                                              |               | ·        | -     |      |                   |                                                                                                                                                                                                                                                                                                                                                                                                                                                                                                                                                                                                                                                                                                                                                                                                                                                                                                                                                                                                                                                                                                                                                                                                                                                                                                                                                                                                                                                                                                                                                                                                                                                                                                                                                                                                                                                                                                                                                                                                                                                                                                                                |                                           |              |