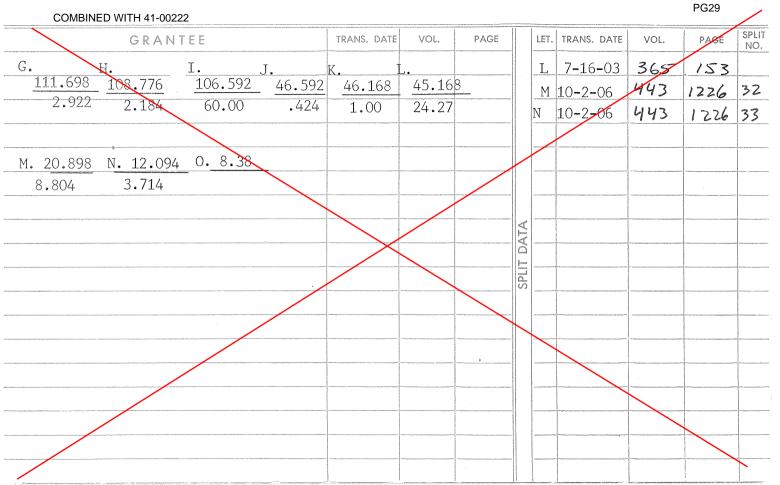

| SHEET NO.<br>RANGE-TWPSEC. SUB. SHT.<br>4 1 S19<br>LOT OR PARCEL NO. | 41-0022<br>41-00222 | 1.799AC |          |        |      | ARD<br>281<br>281<br>281<br>201<br>101<br>101<br>101<br>101<br>101<br>101<br>10 | 1-00222 | REMARKS PG29<br>PG29<br>C D 10-6-2017 OR550-3323<br>22 Member John Mar Teasfer<br>FUTORS TAX MAP TEASFER<br>TOTIONS TAX MAP TEASFER<br>TOTIONS FOR MARKING P |               |                         |                                       |
|----------------------------------------------------------------------|---------------------|---------|----------|--------|------|---------------------------------------------------------------------------------|---------|--------------------------------------------------------------------------------------------------------------------------------------------------------------|---------------|-------------------------|---------------------------------------|
| LET. A LET. B7.717N/S<br>2.05 Ac 1.799                               | LET. C              | LET, D  | LET. E   |        | LET. | LET. F                                                                          |         |                                                                                                                                                              | <u>t Tusl</u> | 110-226-7<br>Lecano DAI | PE                                    |
| .251                                                                 |                     |         |          |        |      |                                                                                 |         | <u>N-19</u>                                                                                                                                                  | <u>-4.1</u> s | ALING 201               | 7                                     |
| GRANTEE                                                              |                     | TRANS   | . DATE   | VOL.   | PAGE |                                                                                 | LET.    | TRANS, DATE                                                                                                                                                  | VOL.          | PAGE                    | SPLIT<br>NO.                          |
| KING, DONALD R. & SHIRLEY                                            |                     |         |          |        |      |                                                                                 | A       | 10-8-98                                                                                                                                                      | 197           | 895                     | 27                                    |
| KING, SHIRLEY A.                                                     |                     |         | .69      | 283    | 1033 |                                                                                 |         |                                                                                                                                                              |               |                         |                                       |
| POLLOCK, SHIRLEY A. & HAROLD R.                                      |                     |         | 10-24-95 |        | 680  |                                                                                 |         |                                                                                                                                                              |               |                         |                                       |
| POLLOCK, SHIRLEY A & HAROLD                                          | R S/D               | 10-6-20 | 017      | (o     |      | SPLIT DATA                                                                      |         |                                                                                                                                                              |               |                         |                                       |
|                                                                      |                     | SEEA    | ĨÀCHE    | D CARD |      |                                                                                 |         |                                                                                                                                                              |               | <br>                    | · · · · · · · · · · · · · · · · · · · |