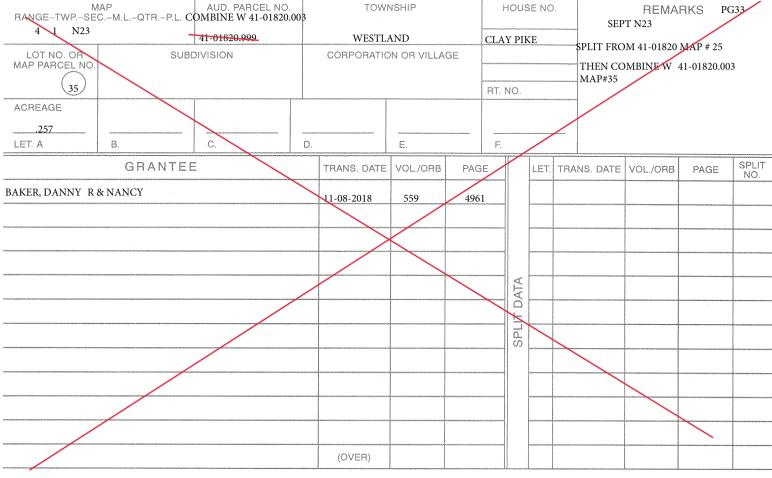

| MAP<br>RANGE-TWPSECM.LQTRP.L.                                                           |                                                                                                                 | AUD. PARCEL NO. |    | TOWNSHIP                                |                                                                                |                                         |              |       | SE NO |                                                                                                                | REMARKS PG33                                                     |         |              |  |
|-----------------------------------------------------------------------------------------|-----------------------------------------------------------------------------------------------------------------|-----------------|----|-----------------------------------------|--------------------------------------------------------------------------------|-----------------------------------------|--------------|-------|-------|----------------------------------------------------------------------------------------------------------------|------------------------------------------------------------------|---------|--------------|--|
| 4 1 N23                                                                                 |                                                                                                                 | 41-01820.003    |    |                                         |                                                                                |                                         |              | Y PII |       |                                                                                                                | SEPT N23                                                         |         |              |  |
| LOT NO. OR                                                                              | 41-01820.003<br>SUBDIVISION                                                                                     |                 |    | WESTLAND<br>CORPORATION OR VILLAGE      |                                                                                |                                         |              | 1 PI  | NE    |                                                                                                                | SPLIT .541AC FROM 41-01820.001<br>MAP# 28 & .257AC FROM 41-01820 |         |              |  |
| MAP PARCEL NO. SOBL                                                                     |                                                                                                                 | JIVISION        |    | CORPORATION OR VIELAGE                  |                                                                                |                                         |              |       |       | 1                                                                                                              | MAP# 25 THEN COMB TO BE .798AC                                   |         |              |  |
| 35                                                                                      |                                                                                                                 |                 |    |                                         |                                                                                |                                         | RT. NO. CUM2 |       |       |                                                                                                                | AFF DEATH 8-13-2019 OR564-2457                                   |         |              |  |
| ACREAGE<br>.798 N S                                                                     |                                                                                                                 |                 |    |                                         | 99-9079-911-912-912-912-912-912-912-912-92-92-92-92-92-92-92-92-92-92-92-92-92 |                                         |              |       | COM   | -                                                                                                              |                                                                  |         |              |  |
| .798 N 3                                                                                |                                                                                                                 |                 |    |                                         |                                                                                |                                         |              |       |       |                                                                                                                |                                                                  |         |              |  |
| LET. A                                                                                  | 8.                                                                                                              | C.              | D. |                                         | E.                                                                             |                                         | F.           |       |       |                                                                                                                | SCHELL 2018                                                      |         |              |  |
| GRANTEE                                                                                 |                                                                                                                 |                 |    | TRANS. DATE                             | VOL./ORB                                                                       | PAG                                     | E            |       | LET.  | TRANS. DATE                                                                                                    | T                                                                | PAGE    | SPLIT<br>NO. |  |
| BAKER, WILLIAM DANNY R & NANCY                                                          |                                                                                                                 |                 |    | 11-8-2018                               | 559                                                                            | 496                                     | 51           |       |       |                                                                                                                |                                                                  | *****   |              |  |
|                                                                                         |                                                                                                                 |                 |    |                                         |                                                                                |                                         |              |       |       |                                                                                                                |                                                                  |         |              |  |
|                                                                                         |                                                                                                                 |                 |    |                                         |                                                                                |                                         |              |       |       |                                                                                                                |                                                                  |         |              |  |
|                                                                                         |                                                                                                                 |                 |    |                                         |                                                                                |                                         |              |       |       |                                                                                                                |                                                                  |         |              |  |
|                                                                                         |                                                                                                                 |                 |    | ana an |                                                                                | 900400.00000000000000000000000000000000 |              | DATA  |       |                                                                                                                |                                                                  |         |              |  |
|                                                                                         |                                                                                                                 |                 |    |                                         |                                                                                | **********************                  |              |       |       |                                                                                                                |                                                                  | ,<br>,  |              |  |
|                                                                                         |                                                                                                                 |                 |    |                                         |                                                                                |                                         |              | SPL   |       |                                                                                                                |                                                                  | ******* |              |  |
|                                                                                         | ай у тарилай и на ката и на ката на тара ката на ката н |                 |    |                                         |                                                                                | *********                               |              | ~~    |       | na na kala da kala kala pombo ng mga kala pomor ng mga ng                  |                                                                  |         | 1            |  |
| a. Jan waxa da waxa da faran da waxaa waxaa waxaa ya y |                                                                                                                 |                 |    |                                         |                                                                                |                                         |              |       |       | ****                                                                                                           |                                                                  |         |              |  |
|                                                                                         |                                                                                                                 |                 |    |                                         |                                                                                | **********                              |              |       |       |                                                                                                                |                                                                  | *****   | 1            |  |
|                                                                                         |                                                                                                                 | ******          |    |                                         |                                                                                | ******                                  |              |       |       | nandi kanan ka |                                                                  | ****    | -            |  |
|                                                                                         | (OVER) SEE ATTACHED CAP                                                                                         |                 |    |                                         |                                                                                |                                         |              |       |       | 1                                                                                                              |                                                                  |         |              |  |